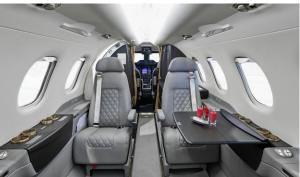

## VISTA

AIRCRAFT PASSENGERS

PHENOM 300

6

SHORT

RANGE

- · Passenger capacity: 6
- · Fully enclosed lavatory
- SAT phones
- · Cabin inflight entertainment
- · CD/DVD player
- · Premium sound system
- · LCD monitors
- · iPhone & PC interface

INTERIOR CONFIGURATIONS MAY DIFFER BY AIRCRAFT TAIL.

| Range                | 1.971 NM            |
|----------------------|---------------------|
| Maximum cruise speed | 453 kt              |
| Baggage              | 76 ft <sup>3</sup>  |
| Cabin H/I/W          | 4'9"x 17'1" x 5' ft |