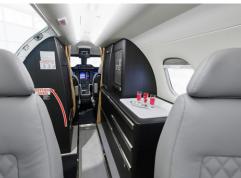

## VISTA

AIRCRAFT PASSENGERS

PHENOM 300

6

SHORT

RANGE

- · Passenger capacity: 6
- · Fully enclosed lavatory
- SAT phones
- · Cabin inflight entertainment
- · CD/DVD player
- · Premium sound system
- · LCD monitors
- · iPhone & PC interface

INTERIOR CONFIGURATIONS MAY DIFFER BY AIRCRAFT TAIL.

| Range                | 1.971 NM            |
|----------------------|---------------------|
| Maximum cruise speed | 453 kt              |
| Baggage              | 76 ft <sup>3</sup>  |
| Cabin H/I/W          | 4'9"x 17'1" x 5' ft |