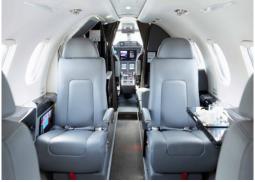

## VISTA

AIRCRAFT PASSENGERS

PHENOM 300

6

SHORT

RANGE

- · Passenger capacity: 6
- · Fully enclosed lavatory
- SAT phones
- · Cabin inflight entertainment
- · CD/DVD player
- · Premium sound system
- · LCD monitors
- · iPhone & PC interface

INTERIOR CONFIGURATIONS MAY DIFFER BY AIRCRAFT TAIL.

| Range                | 1.971 NM            |
|----------------------|---------------------|
| Maximum cruise speed | 453 kt              |
| Baggage              | 76 ft <sup>3</sup>  |
| Cabin H/I/W          | 4'9"x 17'1" x 5' ft |