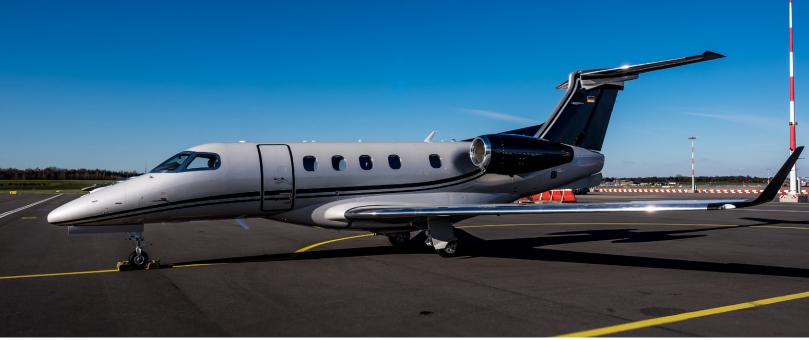

## VISTA

AIRCRAFT PASSENGERS RANGE

PHENOM 300

8

SHORT

· Passenger capacity: 8

- Fully enclosed lavatory
- · SAT phones
- · Cabin inflight entertainment
- · CD/DVD player
- · Premium sound system
- · LCD monitors
- · iPhone & PC interface

INTERIOR CONFIGURATIONS MAY DIFFER BY AIRCRAFT TAIL.

| Range                | 1.971 NM            |
|----------------------|---------------------|
| Maximum cruise speed | 453 kt              |
| Baggage              | 76 ft³              |
| Cabin H/I /W         | 4'9"x 17'1" x 5' ft |