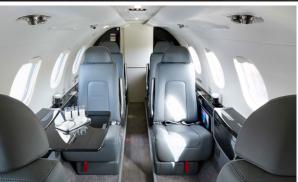

## VISTA

AIRCRAFT PASSENGERS

PHENOM 300

6

SHORT

RANGE

- · Passenger capacity: 6
- · Fully enclosed lavatory
- SAT phones
- · Cabin inflight entertainment
- · CD/DVD player
- · Premium sound system
- · LCD monitors
- · iPhone & PC interface

INTERIOR CONFIGURATIONS MAY DIFFER BY AIRCRAFT TAIL.

| Range                | 1.971 NM            |
|----------------------|---------------------|
| Maximum cruise speed | 453 kt              |
| Baggage              | 76 ft <sup>3</sup>  |
| Cabin H/I/W          | 4'9"x 17'1" x 5' ft |