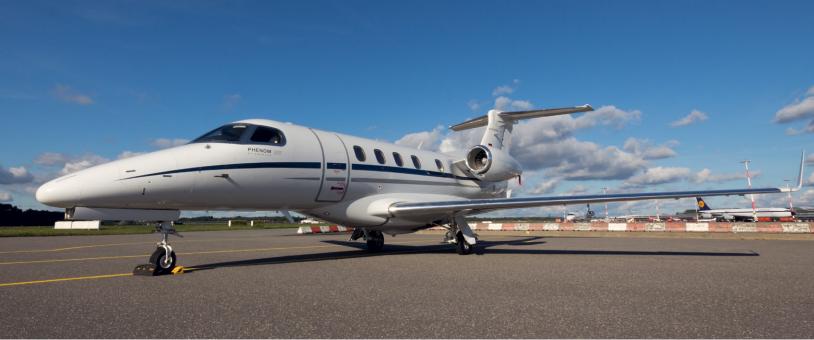

## VISTA

AIRCRAFT PASSENGERS RANGE

PHENOM 300

8

SHORT

· Passenger capacity: 8

- Fully enclosed lavatory
- · SAT phones
- · Cabin inflight entertainment
- · CD/DVD player
- · Premium sound system
- · LCD monitors
- · iPhone & PC interface

INTERIOR CONFIGURATIONS MAY DIFFER BY AIRCRAFT TAIL.

| Range                | 1.971 NM            |
|----------------------|---------------------|
| Maximum cruise speed | 453 kt              |
| Baggage              | 76 ft³              |
| Cabin H/I /W         | 4'9"x 17'1" x 5' ft |