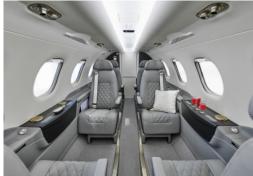

## VISTA

AIRCRAFT PASSENGERS

PHENOM 300

6

SHORT

RANGE

- · Passenger capacity: 6
- · Fully enclosed lavatory
- SAT phones
- · Cabin inflight entertainment
- · CD/DVD player
- · Premium sound system
- · LCD monitors
- · iPhone & PC interface

INTERIOR CONFIGURATIONS MAY DIFFER BY AIRCRAFT TAIL.

| Range                | 1.971 NM            |
|----------------------|---------------------|
| Maximum cruise speed | 453 kt              |
| Baggage              | 76 ft <sup>3</sup>  |
| Cabin H/I/W          | 4'9"x 17'1" x 5' ft |