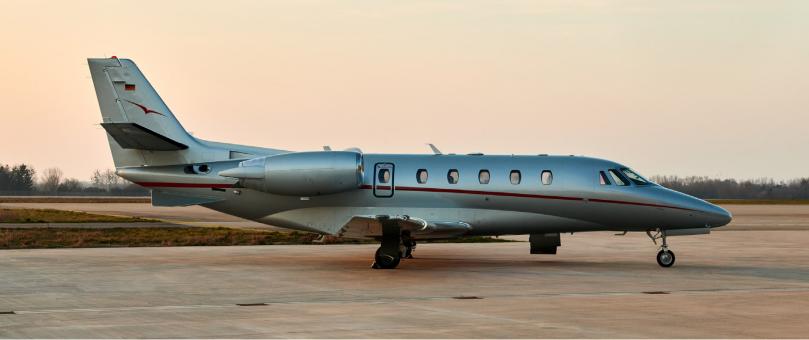

# CITATION XLS+

8

SHORT

- · Passenger capacity: 8
- Microwave
- · Full refreshment center
- · Fully enclosed lavatory
- · SAT phones
- · Cabin inflight entertainment

| Range                |      |    |     |     | <br>1.9 | 997 | ,<br>N | M               |
|----------------------|------|----|-----|-----|---------|-----|--------|-----------------|
| Maximum cruise speed |      |    |     |     | 4       | 441 | ŀ      | <t< th=""></t<> |
| Baggage              |      |    |     |     |         | 90  | f      | t <sup>3</sup>  |
| Cabin H/I/W          | 5'71 | "× | 18' | 60" | <br>5   | 51  | ,,     | f†              |

# CITATION XLS+

8

SHORT

- · Passenger capacity: 8
- Microwave
- · Full refreshment center
- Fully enclosed lavatory
- · SAT phones
- · Cabin inflight entertainment

| Range                |        |        |   | 1.997 | NM              |
|----------------------|--------|--------|---|-------|-----------------|
| Maximum cruise speed |        |        |   | 441   | kt              |
| Baggage              |        |        |   | 90    | ft <sup>3</sup> |
| Cabin H/I/W          | 5'71"× | 18'60" | × | 5'51" | ft              |

# CITATION XLS+

8

SHORT

- Passenger capacity: 8
- Microwave
- · Full refreshment center
- Fully enclosed lavatory
- · SAT phones
- · Cabin inflight entertainment

| Range                | 1.997 NM                 |
|----------------------|--------------------------|
| Maximum cruise speed | 441 kt                   |
| Baggage              | 90 ft <sup>3</sup>       |
| Cabin H/L/W          | 5'71"x 18'60" x 5'51" ft |

# CITATION XLS+

8

SHORT

- · Passenger capacity: 8
- Microwave
- · Full refreshment center
- · Fully enclosed lavatory
- · SAT phones
- · Cabin inflight entertainment

| Range                | 1.997 NM                 |
|----------------------|--------------------------|
| Maximum cruise speed | 441 kt                   |
| Baggage              | 90 ft³                   |
| Cabin H/L/W          | 5'71"x 18'60" x 5'51" ft |

# CITATION XLS+

8

SHORT

- · Passenger capacity: 8
- Microwave
- · Full refreshment center
- · Fully enclosed lavatory
- · SAT phones
- · Cabin inflight entertainment

| Range                | 1.997 мм                 |
|----------------------|--------------------------|
| Maximum cruise speed | 441 kt                   |
| Baggage              | 90 ft <sup>3</sup>       |
| Cabin H/I/W          | 5'71"x 18'60" x 5'51" ft |

# CITATION XLS+

8

SHORT

- · Passenger capacity: 8
- Microwave
- · Full refreshment center
- Fully enclosed lavatory
- · SAT phones
- · Cabin inflight entertainment

| Range                | 1.997 мм                 |
|----------------------|--------------------------|
| Maximum cruise speed | 441 kt                   |
| Baggage              | 90 ft <sup>3</sup>       |
| Cabin H/I/W          | 5'71"x 18'60" x 5'51" ft |

AIRCRAFT PASSENGERS

CITATION XLS+

8

SHORT

RANGE

· Passenger capacity: 8

- Microwave
- · Full refreshment center
- · Fully enclosed lavatory
- · SAT phones
- · Cabin inflight entertainment

| Range                | 1.997 мм                 |
|----------------------|--------------------------|
| Maximum cruise speed | 441 kt                   |
| Baggage              | 90 ft <sup>3</sup>       |
| Cabin H/I/W          | 5'71"x 18'60" x 5'51" ft |

# CITATION XLS+

8

SHORT

- · Passenger capacity: 8
- Microwave
- · Full refreshment center
- · Fully enclosed lavatory
- · SAT phones
- · Cabin inflight entertainment

| Range                | 1.997 NM                 |
|----------------------|--------------------------|
| Maximum cruise speed | 441 kt                   |
| Baggage              | 90 ft <sup>3</sup>       |
| Cabin H/L/W          | 5'71"x 18'60" x 5'51" ft |