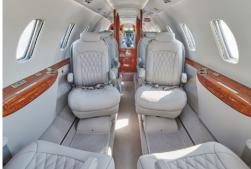

AIRCRAFT PASSENGERS

CITATION XLS+

8

SHORT

RANGE

· Passenger capacity: 8

- Microwave
- · Full refreshment center
- · Fully enclosed lavatory
- · SAT phones
- · Cabin inflight entertainment

| Range                | 1.997 мм                 |
|----------------------|--------------------------|
| Maximum cruise speed | 441 kt                   |
| Baggage              | 90 ft <sup>3</sup>       |
| Cabin H/I/W          | 5'71"x 18'60" x 5'51" ft |

# CITATION XLS+

8

SHORT

- · Passenger capacity: 8
- Microwave
- · Full refreshment center
- · Fully enclosed lavatory
- · SAT phones
- · Cabin inflight entertainment

| Range                | 1.997 NM                 |
|----------------------|--------------------------|
| Maximum cruise speed | 441 kt                   |
| Baggage              | 90 ft <sup>3</sup>       |
| Cabin H/L/W          | 5'71"x 18'60" x 5'51" ft |