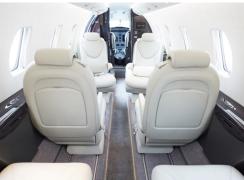

# CITATION XLS+

8

SHORT

- · Passenger capacity: 8
- Microwave
- · Full refreshment center
- · Fully enclosed lavatory
- · SAT phones
- · Cabin inflight entertainment

| Range                |      |    |     |     | <br>1.9 | 997 | ,<br>N | M               |
|----------------------|------|----|-----|-----|---------|-----|--------|-----------------|
| Maximum cruise speed |      |    |     |     | 4       | 441 | ŀ      | <t< th=""></t<> |
| Baggage              |      |    |     |     |         | 90  | f      | t <sup>3</sup>  |
| Cabin H/I/W          | 5'71 | "× | 18' | 60" | <br>5   | 51  | ,,     | f†              |

# CITATION XLS+

8

SHORT

- · Passenger capacity: 8
- Microwave
- · Full refreshment center
- Fully enclosed lavatory
- · SAT phones
- · Cabin inflight entertainment

| Range                |        |        |   | 1.997 | NM              |
|----------------------|--------|--------|---|-------|-----------------|
| Maximum cruise speed |        |        |   | 441   | kt              |
| Baggage              |        |        |   | 90    | ft <sup>3</sup> |
| Cabin H/I/W          | 5'71"× | 18'60" | × | 5'51" | ft              |

# CITATION XLS+

8

SHORT

- Passenger capacity: 8
- Microwave
- · Full refreshment center
- Fully enclosed lavatory
- · SAT phones
- · Cabin inflight entertainment

| Range                | 1.997 NM                 |
|----------------------|--------------------------|
| Maximum cruise speed | 441 kt                   |
| Baggage              | 90 ft <sup>3</sup>       |
| Cabin H/L/W          | 5'71"x 18'60" x 5'51" ft |

# CITATION XLS+

8

SHORT

- · Passenger capacity: 8
- Microwave
- · Full refreshment center
- · Fully enclosed lavatory
- · SAT phones
- · Cabin inflight entertainment

| Range                | 1.997 NM                 |
|----------------------|--------------------------|
| Maximum cruise speed | 441 kt                   |
| Baggage              | 90 ft³                   |
| Cabin H/L/W          | 5'71"x 18'60" x 5'51" ft |

# CITATION XLS+

8

SHORT

- · Passenger capacity: 8
- Microwave
- · Full refreshment center
- · Fully enclosed lavatory
- · SAT phones
- · Cabin inflight entertainment

| Range                | 1.997 мм                 |
|----------------------|--------------------------|
| Maximum cruise speed | 441 kt                   |
| Baggage              | 90 ft <sup>3</sup>       |
| Cabin H/I/W          | 5'71"x 18'60" x 5'51" ft |

# CITATION XLS+

8

SHORT

- · Passenger capacity: 8
- Microwave
- · Full refreshment center
- Fully enclosed lavatory
- · SAT phones
- · Cabin inflight entertainment

| Range                | 1.997 мм                 |
|----------------------|--------------------------|
| Maximum cruise speed | 441 kt                   |
| Baggage              | 90 ft <sup>3</sup>       |
| Cabin H/I/W          | 5'71"x 18'60" x 5'51" ft |

AIRCRAFT PASSENGERS

CITATION XLS+

8

SHORT

RANGE

· Passenger capacity: 8

- Microwave
- · Full refreshment center
- · Fully enclosed lavatory
- · SAT phones
- · Cabin inflight entertainment

| Range                | 1.997 мм                 |
|----------------------|--------------------------|
| Maximum cruise speed | 441 kt                   |
| Baggage              | 90 ft <sup>3</sup>       |
| Cabin H/I/W          | 5'71"x 18'60" x 5'51" ft |

# CITATION XLS+

8

SHORT

- · Passenger capacity: 8
- Microwave
- · Full refreshment center
- · Fully enclosed lavatory
- · SAT phones
- · Cabin inflight entertainment

| Range                | 1.997 NM                 |
|----------------------|--------------------------|
| Maximum cruise speed | 441 kt                   |
| Baggage              | 90 ft <sup>3</sup>       |
| Cabin H/L/W          | 5'71"x 18'60" x 5'51" ft |