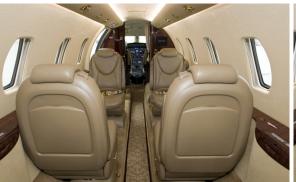

# CITATION XLS+

8

SHORT

- · Passenger capacity: 8
- Microwave
- · Full refreshment center
- · Fully enclosed lavatory
- · SAT phones
- · Cabin inflight entertainment

| Range                |      |    |     |     | <br>1.9 | 997 | ,<br>N | M               |
|----------------------|------|----|-----|-----|---------|-----|--------|-----------------|
| Maximum cruise speed |      |    |     |     | 4       | 441 | ŀ      | <t< th=""></t<> |
| Baggage              |      |    |     |     |         | 90  | f      | t <sup>3</sup>  |
| Cabin H/I/W          | 5'71 | "× | 18' | 60" | <br>5   | 51  | ,,     | f†              |

# CITATION XLS+

8

SHORT

- · Passenger capacity: 8
- Microwave
- · Full refreshment center
- Fully enclosed lavatory
- · SAT phones
- · Cabin inflight entertainment

| Range                |        |        |   | 1.997 | NM              |
|----------------------|--------|--------|---|-------|-----------------|
| Maximum cruise speed |        |        |   | 441   | kt              |
| Baggage              |        |        |   | 90    | ft <sup>3</sup> |
| Cabin H/I/W          | 5'71"× | 18'60" | × | 5'51" | ft              |

# CITATION XLS+

8

SHORT

- Passenger capacity: 8
- Microwave
- · Full refreshment center
- Fully enclosed lavatory
- · SAT phones
- · Cabin inflight entertainment

| Range                | 1.997 NM                 |
|----------------------|--------------------------|
| Maximum cruise speed | 441 kt                   |
| Baggage              | 90 ft <sup>3</sup>       |
| Cabin H/L/W          | 5'71"x 18'60" x 5'51" ft |

# CITATION XLS+

8

SHORT

- · Passenger capacity: 8
- Microwave
- · Full refreshment center
- · Fully enclosed lavatory
- · SAT phones
- · Cabin inflight entertainment

| Range                | 1.997 NM                 |
|----------------------|--------------------------|
| Maximum cruise speed | 441 kt                   |
| Baggage              | 90 ft³                   |
| Cabin H/L/W          | 5'71"x 18'60" x 5'51" ft |

# CITATION XLS+

8

SHORT

- · Passenger capacity: 8
- Microwave
- · Full refreshment center
- · Fully enclosed lavatory
- · SAT phones
- · Cabin inflight entertainment

| Range                | 1.997 мм                 |
|----------------------|--------------------------|
| Maximum cruise speed | 441 kt                   |
| Baggage              | 90 ft <sup>3</sup>       |
| Cabin H/I/W          | 5'71"x 18'60" x 5'51" ft |

# CITATION XLS+

8

SHORT

- · Passenger capacity: 8
- Microwave
- · Full refreshment center
- Fully enclosed lavatory
- · SAT phones
- · Cabin inflight entertainment

| Range                | 1.997 мм                 |
|----------------------|--------------------------|
| Maximum cruise speed | 441 kt                   |
| Baggage              | 90 ft <sup>3</sup>       |
| Cabin H/I/W          | 5'71"x 18'60" x 5'51" ft |

AIRCRAFT PASSENGERS

CITATION XLS+

8

SHORT

RANGE

· Passenger capacity: 8

- Microwave
- · Full refreshment center
- · Fully enclosed lavatory
- · SAT phones
- · Cabin inflight entertainment

| Range                | 1.997 мм                 |
|----------------------|--------------------------|
| Maximum cruise speed | 441 kt                   |
| Baggage              | 90 ft <sup>3</sup>       |
| Cabin H/I/W          | 5'71"x 18'60" x 5'51" ft |

# CITATION XLS+

8

SHORT

- · Passenger capacity: 8
- Microwave
- · Full refreshment center
- · Fully enclosed lavatory
- · SAT phones
- · Cabin inflight entertainment

| Range                | 1.997 NM                 |
|----------------------|--------------------------|
| Maximum cruise speed | 441 kt                   |
| Baggage              | 90 ft <sup>3</sup>       |
| Cabin H/L/W          | 5'71"x 18'60" x 5'51" ft |