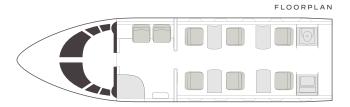

# CITATION XLS+

8

SHORT

- · Passenger capacity: 8
- Microwave
- · Full refreshment center
- · Fully enclosed lavatory
- · SAT phones
- · Cabin inflight entertainment

| Range                |      |    |     |     | <br>1.9 | 997 | ,<br>N | M               |
|----------------------|------|----|-----|-----|---------|-----|--------|-----------------|
| Maximum cruise speed |      |    |     |     | 4       | 441 | ŀ      | <t< th=""></t<> |
| Baggage              |      |    |     |     |         | 90  | f      | t <sup>3</sup>  |
| Cabin H/I/W          | 5'71 | "× | 18' | 60" | <br>5   | 51  | ,,     | f†              |

# CITATION XLS+

8

SHORT

- · Passenger capacity: 8
- Microwave
- · Full refreshment center
- Fully enclosed lavatory
- · SAT phones
- · Cabin inflight entertainment

| Range                |        |        |   | 1.997 | NM              |
|----------------------|--------|--------|---|-------|-----------------|
| Maximum cruise speed |        |        |   | 441   | kt              |
| Baggage              |        |        |   | 90    | ft <sup>3</sup> |
| Cabin H/I/W          | 5'71"× | 18'60" | × | 5'51" | ft              |

# CITATION XLS+

8

SHORT

- Passenger capacity: 8
- Microwave
- · Full refreshment center
- Fully enclosed lavatory
- · SAT phones
- · Cabin inflight entertainment

| Range                | 1.997 NM                 |
|----------------------|--------------------------|
| Maximum cruise speed | 441 kt                   |
| Baggage              | 90 ft <sup>3</sup>       |
| Cabin H/L/W          | 5'71"x 18'60" x 5'51" ft |

# CITATION XLS+

8

SHORT

- · Passenger capacity: 8
- Microwave
- · Full refreshment center
- · Fully enclosed lavatory
- · SAT phones
- · Cabin inflight entertainment

| Range                | 1.997 NM                 |
|----------------------|--------------------------|
| Maximum cruise speed | 441 kt                   |
| Baggage              | 90 ft³                   |
| Cabin H/L/W          | 5'71"x 18'60" x 5'51" ft |

# CITATION XLS+

8

SHORT

- · Passenger capacity: 8
- Microwave
- · Full refreshment center
- · Fully enclosed lavatory
- · SAT phones
- · Cabin inflight entertainment

| Range                | 1.997 мм                 |
|----------------------|--------------------------|
| Maximum cruise speed | 441 kt                   |
| Baggage              | 90 ft <sup>3</sup>       |
| Cabin H/I/W          | 5'71"x 18'60" x 5'51" ft |

# CITATION XLS+

8

SHORT

- · Passenger capacity: 8
- Microwave
- · Full refreshment center
- Fully enclosed lavatory
- · SAT phones
- · Cabin inflight entertainment

| Range                | 1.997 мм                 |
|----------------------|--------------------------|
| Maximum cruise speed | 441 kt                   |
| Baggage              | 90 ft <sup>3</sup>       |
| Cabin H/I/W          | 5'71"x 18'60" x 5'51" ft |

AIRCRAFT PASSENGERS

CITATION XLS+

8

SHORT

RANGE

· Passenger capacity: 8

- Microwave
- · Full refreshment center
- · Fully enclosed lavatory
- · SAT phones
- · Cabin inflight entertainment

| Range                | 1.997 мм                 |
|----------------------|--------------------------|
| Maximum cruise speed | 441 kt                   |
| Baggage              | 90 ft <sup>3</sup>       |
| Cabin H/I/W          | 5'71"x 18'60" x 5'51" ft |

# CITATION XLS+

8

SHORT

- · Passenger capacity: 8
- Microwave
- · Full refreshment center
- · Fully enclosed lavatory
- · SAT phones
- · Cabin inflight entertainment

| Range                | 1.997 NM                 |
|----------------------|--------------------------|
| Maximum cruise speed | 441 kt                   |
| Baggage              | 90 ft <sup>3</sup>       |
| Cabin H/L/W          | 5'71"x 18'60" x 5'51" ft |