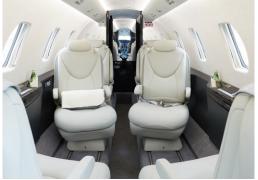

# CITATION XLS+

8

SHORT

- · Passenger capacity: 8
- Microwave
- · Full refreshment center
- · Fully enclosed lavatory
- · SAT phones
- · Cabin inflight entertainment

| Range                |      |    |     |     | <br>1.9 | 997 | ,<br>N | M               |
|----------------------|------|----|-----|-----|---------|-----|--------|-----------------|
| Maximum cruise speed |      |    |     |     | 4       | 441 | ŀ      | <t< th=""></t<> |
| Baggage              |      |    |     |     |         | 90  | f      | t <sup>3</sup>  |
| Cabin H/I/W          | 5'71 | "× | 18' | 60" | <br>5   | 51  | ,,     | f†              |

# CITATION XLS+

8

SHORT

- · Passenger capacity: 8
- Microwave
- · Full refreshment center
- Fully enclosed lavatory
- · SAT phones
- · Cabin inflight entertainment

| Range                |        |        |   | 1.997 | NM              |
|----------------------|--------|--------|---|-------|-----------------|
| Maximum cruise speed |        |        |   | 441   | kt              |
| Baggage              |        |        |   | 90    | ft <sup>3</sup> |
| Cabin H/I/W          | 5'71"× | 18'60" | × | 5'51" | ft              |

# CITATION XLS+

8

SHORT

- Passenger capacity: 8
- Microwave
- · Full refreshment center
- Fully enclosed lavatory
- · SAT phones
- · Cabin inflight entertainment

| Range                | 1.997 NM                 |
|----------------------|--------------------------|
| Maximum cruise speed | 441 kt                   |
| Baggage              | 90 ft <sup>3</sup>       |
| Cabin H/L/W          | 5'71"x 18'60" x 5'51" ft |

# CITATION XLS+

8

SHORT

- · Passenger capacity: 8
- Microwave
- · Full refreshment center
- · Fully enclosed lavatory
- · SAT phones
- · Cabin inflight entertainment

| Range                | 1.997 NM                 |
|----------------------|--------------------------|
| Maximum cruise speed | 441 kt                   |
| Baggage              | 90 ft³                   |
| Cabin H/L/W          | 5'71"x 18'60" x 5'51" ft |

# CITATION XLS+

8

SHORT

- · Passenger capacity: 8
- Microwave
- · Full refreshment center
- · Fully enclosed lavatory
- · SAT phones
- · Cabin inflight entertainment

| Range                | 1.997 мм                 |
|----------------------|--------------------------|
| Maximum cruise speed | 441 kt                   |
| Baggage              | 90 ft <sup>3</sup>       |
| Cabin H/I/W          | 5'71"x 18'60" x 5'51" ft |

# CITATION XLS+

8

SHORT

- · Passenger capacity: 8
- Microwave
- · Full refreshment center
- Fully enclosed lavatory
- · SAT phones
- · Cabin inflight entertainment

| Range                | 1.997 мм                 |
|----------------------|--------------------------|
| Maximum cruise speed | 441 kt                   |
| Baggage              | 90 ft <sup>3</sup>       |
| Cabin H/I/W          | 5'71"x 18'60" x 5'51" ft |

AIRCRAFT PASSENGERS

CITATION XLS+

8

SHORT

RANGE

· Passenger capacity: 8

- Microwave
- · Full refreshment center
- · Fully enclosed lavatory
- · SAT phones
- · Cabin inflight entertainment

| Range                | 1.997 мм                 |
|----------------------|--------------------------|
| Maximum cruise speed | 441 kt                   |
| Baggage              | 90 ft <sup>3</sup>       |
| Cabin H/I/W          | 5'71"x 18'60" x 5'51" ft |

# CITATION XLS+

8

SHORT

- · Passenger capacity: 8
- Microwave
- · Full refreshment center
- · Fully enclosed lavatory
- · SAT phones
- · Cabin inflight entertainment

| Range                | 1.997 NM                 |
|----------------------|--------------------------|
| Maximum cruise speed | 441 kt                   |
| Baggage              | 90 ft <sup>3</sup>       |
| Cabin H/L/W          | 5'71"x 18'60" x 5'51" ft |