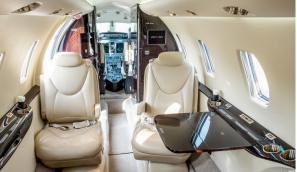

AIRCRAFT

PASSENGERS

RANGE

# CITATION XLS+

8

SHORT

- · Passenger capacity: 8
- Microwave
- · Full refreshment center
- Fully enclosed lavatory
- · SAT phones
- · Cabin inflight entertainment

| Range                |        |        |   | 1.997 | NM              |
|----------------------|--------|--------|---|-------|-----------------|
| Maximum cruise speed |        |        |   | 441   | kt              |
| Baggage              |        |        |   | 90    | ft <sup>3</sup> |
| Cabin H/I/W          | 5'71"× | 18'60" | × | 5'51" | ft              |