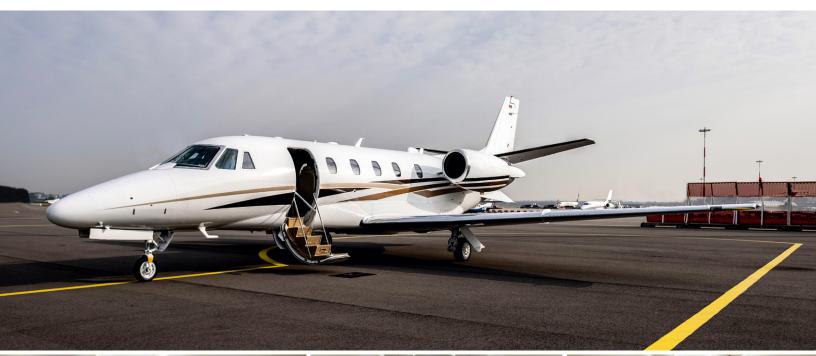

AIRCRAFT

PASSENGERS

RANGE

# CITATION XLS+

8

SHORT

- · Passenger capacity: 8
- Microwave
- · Full refreshment center
- · Fully enclosed lavatory
- · SAT phones
- · Cabin inflight entertainment

| Range                |      |    |     |     | <br>1.9 | 997 | ,<br>N | M               |
|----------------------|------|----|-----|-----|---------|-----|--------|-----------------|
| Maximum cruise speed |      |    |     |     | 4       | 441 | ŀ      | <t< th=""></t<> |
| Baggage              |      |    |     |     |         | 90  | f      | t <sup>3</sup>  |
| Cabin H/I/W          | 5'71 | "× | 18' | 60" | <br>5   | 51  | ,,     | f†              |