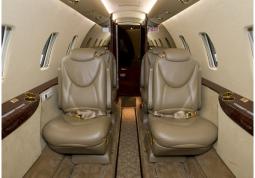

# CITATION XLS+

8

SHORT

- · Passenger capacity: 8
- Microwave
- · Full refreshment center
- · Fully enclosed lavatory
- · SAT phones
- · Cabin inflight entertainment

| Range                |      |    |     |     | <br>1.9 | 997 | ,<br>N | M               |
|----------------------|------|----|-----|-----|---------|-----|--------|-----------------|
| Maximum cruise speed |      |    |     |     | 4       | 441 | ŀ      | <t< th=""></t<> |
| Baggage              |      |    |     |     |         | 90  | f      | t <sup>3</sup>  |
| Cabin H/I/W          | 5'71 | "× | 18' | 60" | <br>5   | 51  | ,,     | f†              |

# CITATION XLS+

8

SHORT

- · Passenger capacity: 8
- Microwave
- · Full refreshment center
- Fully enclosed lavatory
- · SAT phones
- · Cabin inflight entertainment

| Range                |        |        |   | 1.997 | NM              |
|----------------------|--------|--------|---|-------|-----------------|
| Maximum cruise speed |        |        |   | 441   | kt              |
| Baggage              |        |        |   | 90    | ft <sup>3</sup> |
| Cabin H/I/W          | 5'71"× | 18'60" | × | 5'51" | ft              |

# CITATION XLS+

8

SHORT

- Passenger capacity: 8
- Microwave
- · Full refreshment center
- Fully enclosed lavatory
- · SAT phones
- · Cabin inflight entertainment

| Range                | 1.997 NM                 |
|----------------------|--------------------------|
| Maximum cruise speed | 441 kt                   |
| Baggage              | 90 ft <sup>3</sup>       |
| Cabin H/L/W          | 5'71"x 18'60" x 5'51" ft |

# CITATION XLS+

8

SHORT

- · Passenger capacity: 8
- Microwave
- · Full refreshment center
- · Fully enclosed lavatory
- · SAT phones
- · Cabin inflight entertainment

| Range                | 1.997 NM                 |
|----------------------|--------------------------|
| Maximum cruise speed | 441 kt                   |
| Baggage              | 90 ft³                   |
| Cabin H/L/W          | 5'71"x 18'60" x 5'51" ft |

# CITATION XLS+

8

SHORT

- · Passenger capacity: 8
- Microwave
- · Full refreshment center
- · Fully enclosed lavatory
- · SAT phones
- · Cabin inflight entertainment

| Range                | 1.997 мм                 |
|----------------------|--------------------------|
| Maximum cruise speed | 441 kt                   |
| Baggage              | 90 ft <sup>3</sup>       |
| Cabin H/I/W          | 5'71"x 18'60" x 5'51" ft |

# CITATION XLS+

8

SHORT

- · Passenger capacity: 8
- Microwave
- · Full refreshment center
- Fully enclosed lavatory
- · SAT phones
- · Cabin inflight entertainment

| Range                | 1.997 мм                 |
|----------------------|--------------------------|
| Maximum cruise speed | 441 kt                   |
| Baggage              | 90 ft <sup>3</sup>       |
| Cabin H/I/W          | 5'71"x 18'60" x 5'51" ft |

AIRCRAFT PASSENGERS

CITATION XLS+

8

SHORT

RANGE

· Passenger capacity: 8

- Microwave
- · Full refreshment center
- · Fully enclosed lavatory
- · SAT phones
- · Cabin inflight entertainment

| Range                | 1.997 мм                 |
|----------------------|--------------------------|
| Maximum cruise speed | 441 kt                   |
| Baggage              | 90 ft <sup>3</sup>       |
| Cabin H/I/W          | 5'71"x 18'60" x 5'51" ft |

# CITATION XLS+

8

SHORT

- · Passenger capacity: 8
- Microwave
- · Full refreshment center
- · Fully enclosed lavatory
- · SAT phones
- · Cabin inflight entertainment

| Range                | 1.997 NM                 |
|----------------------|--------------------------|
| Maximum cruise speed | 441 kt                   |
| Baggage              | 90 ft <sup>3</sup>       |
| Cabin H/L/W          | 5'71"x 18'60" x 5'51" ft |