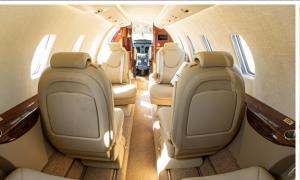

# CITATION XLS+

8

SHORT

- · Passenger capacity: 8
- Microwave
- · Full refreshment center
- · Fully enclosed lavatory
- · SAT phones
- · Cabin inflight entertainment

| Range                |      |    |     |     | <br>1.9 | 997 | ,<br>N | M               |
|----------------------|------|----|-----|-----|---------|-----|--------|-----------------|
| Maximum cruise speed |      |    |     |     | 4       | 441 | ŀ      | <t< th=""></t<> |
| Baggage              |      |    |     |     |         | 90  | f      | t <sup>3</sup>  |
| Cabin H/I/W          | 5'71 | "× | 18' | 60" | <br>5   | 51  | ,,     | f†              |

# CITATION XLS+

8

SHORT

- · Passenger capacity: 8
- Microwave
- · Full refreshment center
- Fully enclosed lavatory
- · SAT phones
- · Cabin inflight entertainment

| Range                |        |        |   | 1.997 | NM              |
|----------------------|--------|--------|---|-------|-----------------|
| Maximum cruise speed |        |        |   | 441   | kt              |
| Baggage              |        |        |   | 90    | ft <sup>3</sup> |
| Cabin H/I/W          | 5'71"× | 18'60" | × | 5'51" | ft              |

# CITATION XLS+

8

SHORT

- Passenger capacity: 8
- Microwave
- · Full refreshment center
- Fully enclosed lavatory
- · SAT phones
- · Cabin inflight entertainment

| Range                | 1.997 NM                 |
|----------------------|--------------------------|
| Maximum cruise speed | 441 kt                   |
| Baggage              | 90 ft <sup>3</sup>       |
| Cabin H/L/W          | 5'71"x 18'60" x 5'51" ft |

# CITATION XLS+

8

SHORT

- · Passenger capacity: 8
- Microwave
- · Full refreshment center
- · Fully enclosed lavatory
- · SAT phones
- · Cabin inflight entertainment

| Range                | 1.997 NM                 |
|----------------------|--------------------------|
| Maximum cruise speed | 441 kt                   |
| Baggage              | 90 ft³                   |
| Cabin H/L/W          | 5'71"x 18'60" x 5'51" ft |

# CITATION XLS+

8

SHORT

- · Passenger capacity: 8
- Microwave
- · Full refreshment center
- · Fully enclosed lavatory
- · SAT phones
- · Cabin inflight entertainment

| Range                | 1.997 мм                 |
|----------------------|--------------------------|
| Maximum cruise speed | 441 kt                   |
| Baggage              | 90 ft <sup>3</sup>       |
| Cabin H/I/W          | 5'71"x 18'60" x 5'51" ft |

# CITATION XLS+

8

SHORT

- · Passenger capacity: 8
- Microwave
- · Full refreshment center
- Fully enclosed lavatory
- · SAT phones
- · Cabin inflight entertainment

| Range                | 1.997 мм                 |
|----------------------|--------------------------|
| Maximum cruise speed | 441 kt                   |
| Baggage              | 90 ft <sup>3</sup>       |
| Cabin H/I/W          | 5'71"x 18'60" x 5'51" ft |

AIRCRAFT PASSENGERS

CITATION XLS+

8

SHORT

RANGE

· Passenger capacity: 8

- Microwave
- · Full refreshment center
- · Fully enclosed lavatory
- · SAT phones
- · Cabin inflight entertainment

| Range                | 1.997 мм                 |
|----------------------|--------------------------|
| Maximum cruise speed | 441 kt                   |
| Baggage              | 90 ft <sup>3</sup>       |
| Cabin H/I/W          | 5'71"x 18'60" x 5'51" ft |

# CITATION XLS+

8

SHORT

- · Passenger capacity: 8
- Microwave
- · Full refreshment center
- · Fully enclosed lavatory
- · SAT phones
- · Cabin inflight entertainment

| Range                | 1.997 NM                 |
|----------------------|--------------------------|
| Maximum cruise speed | 441 kt                   |
| Baggage              | 90 ft <sup>3</sup>       |
| Cabin H/L/W          | 5'71"x 18'60" x 5'51" ft |