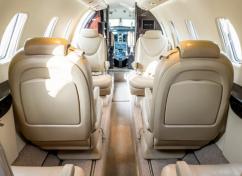

AIRCRAFT

PASSENGERS

RANGE

# CITATION XLS+

8

SHORT

- · Passenger capacity: 8
- Microwave
- · Full refreshment center
- · Fully enclosed lavatory
- · SAT phones
- · Cabin inflight entertainment

| Range                | 1.997 NM                 |
|----------------------|--------------------------|
| Maximum cruise speed | 441 kt                   |
| Baggage              | 90 ft³                   |
| Cabin H/L/W          | 5'71"x 18'60" x 5'51" ft |