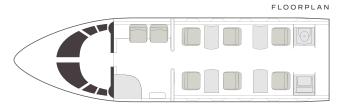

# CITATION XLS+

8

SHORT

- · Passenger capacity: 8
- Microwave
- · Full refreshment center
- · Fully enclosed lavatory
- · SAT phones
- · Cabin inflight entertainment

| Range                |      |    |     |     | <br>1.9 | 997 | ,<br>N | M               |
|----------------------|------|----|-----|-----|---------|-----|--------|-----------------|
| Maximum cruise speed |      |    |     |     | 4       | 441 | ŀ      | <t< th=""></t<> |
| Baggage              |      |    |     |     |         | 90  | f      | t <sup>3</sup>  |
| Cabin H/I/W          | 5'71 | "× | 18' | 60" | <br>5   | 51  | ,,     | f†              |

# CITATION XLS+

8

SHORT

- · Passenger capacity: 8
- Microwave
- · Full refreshment center
- Fully enclosed lavatory
- · SAT phones
- · Cabin inflight entertainment

| Range                |        |        |   | 1.997 | NM              |
|----------------------|--------|--------|---|-------|-----------------|
| Maximum cruise speed |        |        |   | 441   | kt              |
| Baggage              |        |        |   | 90    | ft <sup>3</sup> |
| Cabin H/I/W          | 5'71"× | 18'60" | × | 5'51" | ft              |

# CITATION XLS+

8

SHORT

- Passenger capacity: 8
- Microwave
- · Full refreshment center
- Fully enclosed lavatory
- · SAT phones
- · Cabin inflight entertainment

| Range                | 1.997 NM                 |
|----------------------|--------------------------|
| Maximum cruise speed | 441 kt                   |
| Baggage              | 90 ft <sup>3</sup>       |
| Cabin H/L/W          | 5'71"x 18'60" x 5'51" ft |

# CITATION XLS+

8

SHORT

- · Passenger capacity: 8
- Microwave
- · Full refreshment center
- · Fully enclosed lavatory
- · SAT phones
- · Cabin inflight entertainment

| Range                | 1.997 NM                 |
|----------------------|--------------------------|
| Maximum cruise speed | 441 kt                   |
| Baggage              | 90 ft³                   |
| Cabin H/L/W          | 5'71"x 18'60" x 5'51" ft |

# CITATION XLS+

8

SHORT

- · Passenger capacity: 8
- Microwave
- · Full refreshment center
- · Fully enclosed lavatory
- · SAT phones
- · Cabin inflight entertainment

| Range                | 1.997 мм                 |
|----------------------|--------------------------|
| Maximum cruise speed | 441 kt                   |
| Baggage              | 90 ft <sup>3</sup>       |
| Cabin H/I/W          | 5'71"x 18'60" x 5'51" ft |

# CITATION XLS+

8

SHORT

- · Passenger capacity: 8
- Microwave
- · Full refreshment center
- Fully enclosed lavatory
- · SAT phones
- · Cabin inflight entertainment

| Range                | 1.997 мм                 |
|----------------------|--------------------------|
| Maximum cruise speed | 441 kt                   |
| Baggage              | 90 ft <sup>3</sup>       |
| Cabin H/I/W          | 5'71"x 18'60" x 5'51" ft |

AIRCRAFT PASSENGERS

CITATION XLS+

8

SHORT

RANGE

· Passenger capacity: 8

- Microwave
- · Full refreshment center
- · Fully enclosed lavatory
- · SAT phones
- · Cabin inflight entertainment

| Range                | 1.997 мм                 |
|----------------------|--------------------------|
| Maximum cruise speed | 441 kt                   |
| Baggage              | 90 ft <sup>3</sup>       |
| Cabin H/I/W          | 5'71"x 18'60" x 5'51" ft |

# CITATION XLS+

8

SHORT

- · Passenger capacity: 8
- Microwave
- · Full refreshment center
- · Fully enclosed lavatory
- · SAT phones
- · Cabin inflight entertainment

| Range                | 1.997 NM                 |
|----------------------|--------------------------|
| Maximum cruise speed | 441 kt                   |
| Baggage              | 90 ft <sup>3</sup>       |
| Cabin H/L/W          | 5'71"x 18'60" x 5'51" ft |