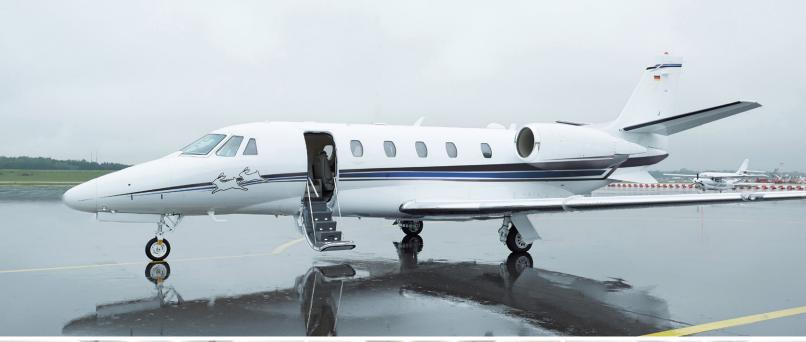

# CITATION XLS+

8

SHORT

- · Passenger capacity: 8
- Microwave
- · Full refreshment center
- · Fully enclosed lavatory
- · SAT phones
- · Cabin inflight entertainment

| Range                | 1.997 NM                 |
|----------------------|--------------------------|
| Maximum cruise speed | 441 kt                   |
| Baggage              | 90 ft³                   |
| Cabin H/L/W          | 5'71"x 18'60" x 5'51" ft |