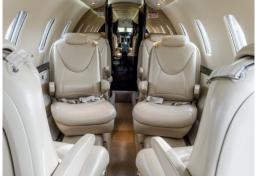

AIRCRAFT

PASSENGERS

RANGE

# CITATION XLS+

8

SHORT

- Passenger capacity: 8
- Microwave
- · Full refreshment center
- Fully enclosed lavatory
- · SAT phones
- · Cabin inflight entertainment

| Range                | 1.997 NM                 |
|----------------------|--------------------------|
| Maximum cruise speed | 441 kt                   |
| Baggage              | 90 ft <sup>3</sup>       |
| Cabin H/L/W          | 5'71"x 18'60" x 5'51" ft |