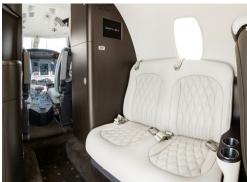

# CITATION XLS+

8

SHORT

- · Passenger capacity: 8
- Microwave
- · Full refreshment center
- · Fully enclosed lavatory
- · SAT phones
- · Cabin inflight entertainment

| Range                |      |    |     |     | <br>1.9 | 997 | ,<br>N | M               |
|----------------------|------|----|-----|-----|---------|-----|--------|-----------------|
| Maximum cruise speed |      |    |     |     | 4       | 441 | ŀ      | <t< th=""></t<> |
| Baggage              |      |    |     |     |         | 90  | f      | t <sup>3</sup>  |
| Cabin H/I/W          | 5'71 | "× | 18' | 60" | <br>5   | 51  | ,,     | f†              |

# CITATION XLS+

8

SHORT

- · Passenger capacity: 8
- Microwave
- · Full refreshment center
- Fully enclosed lavatory
- · SAT phones
- · Cabin inflight entertainment

| Range                |        |        |   | 1.997 | NM              |
|----------------------|--------|--------|---|-------|-----------------|
| Maximum cruise speed |        |        |   | 441   | kt              |
| Baggage              |        |        |   | 90    | ft <sup>3</sup> |
| Cabin H/I/W          | 5'71"× | 18'60" | × | 5'51" | ft              |

# CITATION XLS+

8

SHORT

- Passenger capacity: 8
- Microwave
- · Full refreshment center
- Fully enclosed lavatory
- · SAT phones
- · Cabin inflight entertainment

| Range                | 1.997 NM                 |
|----------------------|--------------------------|
| Maximum cruise speed | 441 kt                   |
| Baggage              | 90 ft <sup>3</sup>       |
| Cabin H/L/W          | 5'71"x 18'60" x 5'51" ft |

# CITATION XLS+

8

SHORT

- · Passenger capacity: 8
- Microwave
- · Full refreshment center
- · Fully enclosed lavatory
- · SAT phones
- · Cabin inflight entertainment

| Range                | 1.997 NM                 |
|----------------------|--------------------------|
| Maximum cruise speed | 441 kt                   |
| Baggage              | 90 ft³                   |
| Cabin H/L/W          | 5'71"x 18'60" x 5'51" ft |

# CITATION XLS+

8

SHORT

- · Passenger capacity: 8
- Microwave
- · Full refreshment center
- · Fully enclosed lavatory
- · SAT phones
- · Cabin inflight entertainment

| Range                | 1.997 мм                 |
|----------------------|--------------------------|
| Maximum cruise speed | 441 kt                   |
| Baggage              | 90 ft <sup>3</sup>       |
| Cabin H/I/W          | 5'71"x 18'60" x 5'51" ft |

# CITATION XLS+

8

SHORT

- · Passenger capacity: 8
- Microwave
- · Full refreshment center
- Fully enclosed lavatory
- · SAT phones
- · Cabin inflight entertainment

| Range                | 1.997 мм                 |
|----------------------|--------------------------|
| Maximum cruise speed | 441 kt                   |
| Baggage              | 90 ft <sup>3</sup>       |
| Cabin H/I/W          | 5'71"x 18'60" x 5'51" ft |

AIRCRAFT PASSENGERS

CITATION XLS+

8

SHORT

RANGE

· Passenger capacity: 8

- Microwave
- · Full refreshment center
- · Fully enclosed lavatory
- · SAT phones
- · Cabin inflight entertainment

| Range                | 1.997 мм                 |
|----------------------|--------------------------|
| Maximum cruise speed | 441 kt                   |
| Baggage              | 90 ft <sup>3</sup>       |
| Cabin H/I/W          | 5'71"x 18'60" x 5'51" ft |

# CITATION XLS+

8

SHORT

- · Passenger capacity: 8
- Microwave
- · Full refreshment center
- · Fully enclosed lavatory
- · SAT phones
- · Cabin inflight entertainment

| Range                | 1.997 NM                 |
|----------------------|--------------------------|
| Maximum cruise speed | 441 kt                   |
| Baggage              | 90 ft <sup>3</sup>       |
| Cabin H/L/W          | 5'71"x 18'60" x 5'51" ft |