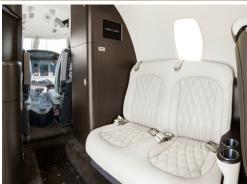

# CITATION XLS+

8

SHORT

- · Passenger capacity: 8
- Microwave
- · Full refreshment center
- · Fully enclosed lavatory
- · SAT phones
- · Cabin inflight entertainment

| Range                |      |    |     |     | <br>1.9 | 997 | ,<br>N | M               |
|----------------------|------|----|-----|-----|---------|-----|--------|-----------------|
| Maximum cruise speed |      |    |     |     | 4       | 441 | ŀ      | <t< th=""></t<> |
| Baggage              |      |    |     |     |         | 90  | f      | t <sup>3</sup>  |
| Cabin H/I/W          | 5'71 | "× | 18' | 60" | <br>5   | 51  | ,,     | f†              |

# CITATION XLS+

8

SHORT

- · Passenger capacity: 8
- Microwave
- · Full refreshment center
- Fully enclosed lavatory
- · SAT phones
- · Cabin inflight entertainment

| Range                |        |        |   | 1.997 | NM              |
|----------------------|--------|--------|---|-------|-----------------|
| Maximum cruise speed |        |        |   | 441   | kt              |
| Baggage              |        |        |   | 90    | ft <sup>3</sup> |
| Cabin H/I/W          | 5'71"× | 18'60" | × | 5'51" | ft              |

# CITATION XLS+

8

SHORT

- Passenger capacity: 8
- Microwave
- · Full refreshment center
- Fully enclosed lavatory
- · SAT phones
- · Cabin inflight entertainment

| Range                | 1.997 NM                 |
|----------------------|--------------------------|
| Maximum cruise speed | 441 kt                   |
| Baggage              | 90 ft <sup>3</sup>       |
| Cabin H/L/W          | 5'71"x 18'60" x 5'51" ft |

# CITATION XLS+

8

SHORT

- · Passenger capacity: 8
- Microwave
- · Full refreshment center
- · Fully enclosed lavatory
- · SAT phones
- · Cabin inflight entertainment

| Range                | 1.997 NM                 |
|----------------------|--------------------------|
| Maximum cruise speed | 441 kt                   |
| Baggage              | 90 ft³                   |
| Cabin H/L/W          | 5'71"x 18'60" x 5'51" ft |

# CITATION XLS+

8

SHORT

- · Passenger capacity: 8
- Microwave
- · Full refreshment center
- · Fully enclosed lavatory
- · SAT phones
- · Cabin inflight entertainment

| Range                | 1.997 мм                 |
|----------------------|--------------------------|
| Maximum cruise speed | 441 kt                   |
| Baggage              | 90 ft <sup>3</sup>       |
| Cabin H/I/W          | 5'71"x 18'60" x 5'51" ft |

# CITATION XLS+

8

SHORT

- · Passenger capacity: 8
- Microwave
- · Full refreshment center
- Fully enclosed lavatory
- · SAT phones
- · Cabin inflight entertainment

| Range                | 1.997 мм                 |
|----------------------|--------------------------|
| Maximum cruise speed | 441 kt                   |
| Baggage              | 90 ft <sup>3</sup>       |
| Cabin H/I/W          | 5'71"x 18'60" x 5'51" ft |

AIRCRAFT PASSENGERS

CITATION XLS+

8

SHORT

RANGE

· Passenger capacity: 8

- Microwave
- · Full refreshment center
- · Fully enclosed lavatory
- · SAT phones
- · Cabin inflight entertainment

| Range                | 1.997 мм                 |
|----------------------|--------------------------|
| Maximum cruise speed | 441 kt                   |
| Baggage              | 90 ft <sup>3</sup>       |
| Cabin H/I/W          | 5'71"x 18'60" x 5'51" ft |

# CITATION XLS+

8

SHORT

- · Passenger capacity: 8
- Microwave
- · Full refreshment center
- · Fully enclosed lavatory
- · SAT phones
- · Cabin inflight entertainment

| Range                | 1.997 NM                 |
|----------------------|--------------------------|
| Maximum cruise speed | 441 kt                   |
| Baggage              | 90 ft <sup>3</sup>       |
| Cabin H/L/W          | 5'71"x 18'60" x 5'51" ft |