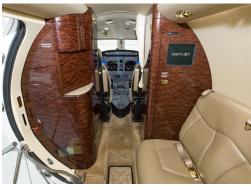

AIRCRAFT

PASSENGERS

RANGE

# CITATION XLS+

8

SHORT

- · Passenger capacity: 8
- Microwave
- · Full refreshment center
- · Fully enclosed lavatory
- · SAT phones
- · Cabin inflight entertainment

| Range                |      |    |     |     | <br>1.9 | 997 | ,<br>N | M               |
|----------------------|------|----|-----|-----|---------|-----|--------|-----------------|
| Maximum cruise speed |      |    |     |     | 4       | 441 | ŀ      | <t< th=""></t<> |
| Baggage              |      |    |     |     |         | 90  | f      | t <sup>3</sup>  |
| Cabin H/I/W          | 5'71 | "× | 18' | 60" | <br>5   | 51  | ,,     | f†              |