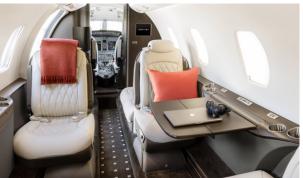

# CITATION XLS+

8

SHORT

- Passenger capacity: 8
- Microwave
- · Full refreshment center
- Fully enclosed lavatory
- · SAT phones
- · Cabin inflight entertainment

| Range                | 1.997 NM                 |
|----------------------|--------------------------|
| Maximum cruise speed | 441 kt                   |
| Baggage              | 90 ft <sup>3</sup>       |
| Cabin H/L/W          | 5'71"x 18'60" x 5'51" ft |