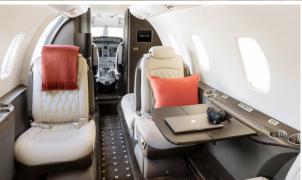

# CITATION XLS+

8

SHORT

- · Passenger capacity: 8
- Microwave
- · Full refreshment center
- · Fully enclosed lavatory
- · SAT phones
- · Cabin inflight entertainment

| Range                |      |    |     |     | <br>1.9 | 997 | ,<br>N | M               |
|----------------------|------|----|-----|-----|---------|-----|--------|-----------------|
| Maximum cruise speed |      |    |     |     | 4       | 441 | ŀ      | <t< th=""></t<> |
| Baggage              |      |    |     |     |         | 90  | f      | t <sup>3</sup>  |
| Cabin H/I/W          | 5'71 | "× | 18' | 60" | <br>5   | 51  | ,,     | f†              |

# CITATION XLS+

8

SHORT

- · Passenger capacity: 8
- Microwave
- · Full refreshment center
- Fully enclosed lavatory
- · SAT phones
- · Cabin inflight entertainment

| Range                |        |        |   | 1.997 | NM              |
|----------------------|--------|--------|---|-------|-----------------|
| Maximum cruise speed |        |        |   | 441   | kt              |
| Baggage              |        |        |   | 90    | ft <sup>3</sup> |
| Cabin H/I/W          | 5'71"× | 18'60" | × | 5'51" | ft              |

# CITATION XLS+

8

SHORT

- Passenger capacity: 8
- Microwave
- · Full refreshment center
- Fully enclosed lavatory
- · SAT phones
- · Cabin inflight entertainment

| Range                | 1.997 NM                 |
|----------------------|--------------------------|
| Maximum cruise speed | 441 kt                   |
| Baggage              | 90 ft <sup>3</sup>       |
| Cabin H/L/W          | 5'71"x 18'60" x 5'51" ft |

# CITATION XLS+

8

SHORT

- · Passenger capacity: 8
- Microwave
- · Full refreshment center
- · Fully enclosed lavatory
- · SAT phones
- · Cabin inflight entertainment

| Range                | 1.997 NM                 |
|----------------------|--------------------------|
| Maximum cruise speed | 441 kt                   |
| Baggage              | 90 ft³                   |
| Cabin H/L/W          | 5'71"x 18'60" x 5'51" ft |

# CITATION XLS+

8

SHORT

- · Passenger capacity: 8
- Microwave
- · Full refreshment center
- · Fully enclosed lavatory
- · SAT phones
- · Cabin inflight entertainment

| Range                | 1.997 мм                 |
|----------------------|--------------------------|
| Maximum cruise speed | 441 kt                   |
| Baggage              | 90 ft <sup>3</sup>       |
| Cabin H/I/W          | 5'71"x 18'60" x 5'51" ft |

# CITATION XLS+

8

SHORT

- · Passenger capacity: 8
- Microwave
- · Full refreshment center
- Fully enclosed lavatory
- · SAT phones
- · Cabin inflight entertainment

| Range                | 1.997 мм                 |
|----------------------|--------------------------|
| Maximum cruise speed | 441 kt                   |
| Baggage              | 90 ft <sup>3</sup>       |
| Cabin H/I/W          | 5'71"x 18'60" x 5'51" ft |

AIRCRAFT PASSENGERS

CITATION XLS+

8

SHORT

RANGE

· Passenger capacity: 8

- Microwave
- · Full refreshment center
- · Fully enclosed lavatory
- · SAT phones
- · Cabin inflight entertainment

| Range                | 1.997 мм                 |
|----------------------|--------------------------|
| Maximum cruise speed | 441 kt                   |
| Baggage              | 90 ft <sup>3</sup>       |
| Cabin H/I/W          | 5'71"x 18'60" x 5'51" ft |

# CITATION XLS+

8

SHORT

- · Passenger capacity: 8
- Microwave
- · Full refreshment center
- · Fully enclosed lavatory
- · SAT phones
- · Cabin inflight entertainment

| Range                | 1.997 NM                 |
|----------------------|--------------------------|
| Maximum cruise speed | 441 kt                   |
| Baggage              | 90 ft <sup>3</sup>       |
| Cabin H/L/W          | 5'71"x 18'60" x 5'51" ft |