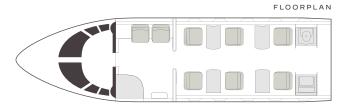

# CITATION XLS+

8

SHORT

- Passenger capacity: 8
- Microwave
- · Full refreshment center
- Fully enclosed lavatory
- · SAT phones
- · Cabin inflight entertainment

| Range                | 1.997 NM                 |
|----------------------|--------------------------|
| Maximum cruise speed | 441 kt                   |
| Baggage              | 90 ft <sup>3</sup>       |
| Cabin H/L/W          | 5'71"x 18'60" x 5'51" ft |