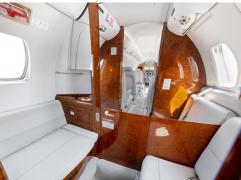

# CITATION XLS+

8

SHORT

- · Passenger capacity: 8
- Microwave
- · Full refreshment center
- · Fully enclosed lavatory
- · SAT phones
- · Cabin inflight entertainment

| Range                |      |    |     |     | <br>1.9 | 997 | ,<br>N | M               |
|----------------------|------|----|-----|-----|---------|-----|--------|-----------------|
| Maximum cruise speed |      |    |     |     | 4       | 441 | ŀ      | <t< th=""></t<> |
| Baggage              |      |    |     |     |         | 90  | f      | t <sup>3</sup>  |
| Cabin H/I/W          | 5'71 | "× | 18' | 60" | <br>5   | 51  | ,,     | f†              |