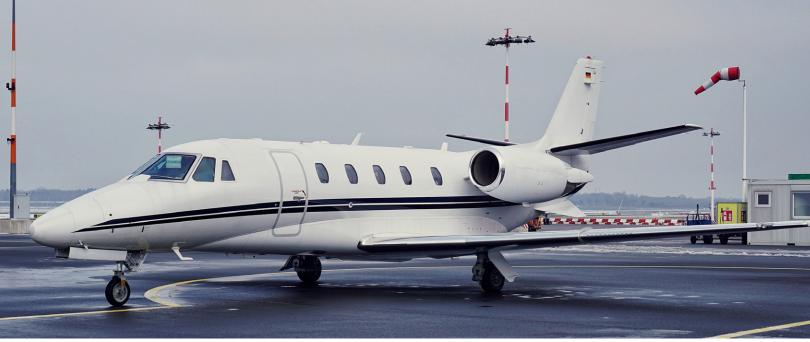

# CITATION XLS+

8

SHORT

- Passenger capacity: 8
- Microwave
- · Full refreshment center
- Fully enclosed lavatory
- · SAT phones
- · Cabin inflight entertainment

| Range                | 1.997 NM                 |
|----------------------|--------------------------|
| Maximum cruise speed | 441 kt                   |
| Baggage              | 90 ft <sup>3</sup>       |
| Cabin H/L/W          | 5'71"x 18'60" x 5'51" ft |

# CITATION XLS+

8

SHORT

- · Passenger capacity: 8
- Microwave
- · Full refreshment center
- · Fully enclosed lavatory
- · SAT phones
- · Cabin inflight entertainment

| Range                | 1.997 NM                 |
|----------------------|--------------------------|
| Maximum cruise speed | 441 kt                   |
| Baggage              | 90 ft³                   |
| Cabin H/L/W          | 5'71"x 18'60" x 5'51" ft |