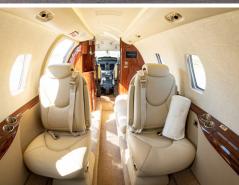

# CITATION XLS+

8

SHORT

- · Passenger capacity: 8
- Microwave
- · Full refreshment center
- Fully enclosed lavatory
- · SAT phones
- · Cabin inflight entertainment

| Range                |        |        |   | 1.997 | NM              |
|----------------------|--------|--------|---|-------|-----------------|
| Maximum cruise speed |        |        |   | 441   | kt              |
| Baggage              |        |        |   | 90    | ft <sup>3</sup> |
| Cabin H/I/W          | 5'71"× | 18'60" | × | 5'51" | ft              |