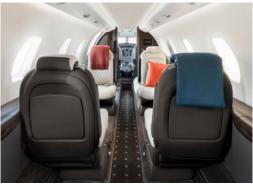

# CITATION XLS+

8

SHORT

- · Passenger capacity: 8
- Microwave
- · Full refreshment center
- · Fully enclosed lavatory
- · SAT phones
- · Cabin inflight entertainment

| Range                |      |    |     |     | <br>1.9 | 997 | ,<br>N | M               |
|----------------------|------|----|-----|-----|---------|-----|--------|-----------------|
| Maximum cruise speed |      |    |     |     | 4       | 441 | ŀ      | <t< th=""></t<> |
| Baggage              |      |    |     |     |         | 90  | f      | t <sup>3</sup>  |
| Cabin H/I/W          | 5'71 | "× | 18' | 60" | <br>5   | 51  | ,,     | f†              |

# CITATION XLS+

8

SHORT

- · Passenger capacity: 8
- Microwave
- · Full refreshment center
- Fully enclosed lavatory
- · SAT phones
- · Cabin inflight entertainment

| Range                |        |        |   | 1.997 | NM              |
|----------------------|--------|--------|---|-------|-----------------|
| Maximum cruise speed |        |        |   | 441   | kt              |
| Baggage              |        |        |   | 90    | ft <sup>3</sup> |
| Cabin H/I/W          | 5'71"× | 18'60" | × | 5'51" | ft              |

# CITATION XLS+

8

SHORT

- Passenger capacity: 8
- Microwave
- · Full refreshment center
- Fully enclosed lavatory
- · SAT phones
- · Cabin inflight entertainment

| Range                | 1.997 NM                 |
|----------------------|--------------------------|
| Maximum cruise speed | 441 kt                   |
| Baggage              | 90 ft <sup>3</sup>       |
| Cabin H/L/W          | 5'71"x 18'60" x 5'51" ft |

# CITATION XLS+

8

SHORT

- · Passenger capacity: 8
- Microwave
- · Full refreshment center
- · Fully enclosed lavatory
- · SAT phones
- · Cabin inflight entertainment

| Range                | 1.997 NM                 |
|----------------------|--------------------------|
| Maximum cruise speed | 441 kt                   |
| Baggage              | 90 ft³                   |
| Cabin H/L/W          | 5'71"x 18'60" x 5'51" ft |

# CITATION XLS+

8

SHORT

- · Passenger capacity: 8
- Microwave
- · Full refreshment center
- · Fully enclosed lavatory
- · SAT phones
- · Cabin inflight entertainment

| Range                | 1.997 мм                 |
|----------------------|--------------------------|
| Maximum cruise speed | 441 kt                   |
| Baggage              | 90 ft <sup>3</sup>       |
| Cabin H/I/W          | 5'71"x 18'60" x 5'51" ft |

# CITATION XLS+

8

SHORT

- · Passenger capacity: 8
- Microwave
- · Full refreshment center
- Fully enclosed lavatory
- · SAT phones
- · Cabin inflight entertainment

| Range                | 1.997 мм                 |
|----------------------|--------------------------|
| Maximum cruise speed | 441 kt                   |
| Baggage              | 90 ft <sup>3</sup>       |
| Cabin H/I/W          | 5'71"x 18'60" x 5'51" ft |

AIRCRAFT PASSENGERS

CITATION XLS+

8

SHORT

RANGE

· Passenger capacity: 8

- Microwave
- · Full refreshment center
- · Fully enclosed lavatory
- · SAT phones
- · Cabin inflight entertainment

| Range                | 1.997 мм                 |
|----------------------|--------------------------|
| Maximum cruise speed | 441 kt                   |
| Baggage              | 90 ft <sup>3</sup>       |
| Cabin H/I/W          | 5'71"x 18'60" x 5'51" ft |

# CITATION XLS+

8

SHORT

- · Passenger capacity: 8
- Microwave
- · Full refreshment center
- · Fully enclosed lavatory
- · SAT phones
- · Cabin inflight entertainment

| Range                | 1.997 NM                 |
|----------------------|--------------------------|
| Maximum cruise speed | 441 kt                   |
| Baggage              | 90 ft <sup>3</sup>       |
| Cabin H/L/W          | 5'71"x 18'60" x 5'51" ft |