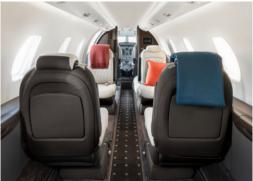

# CITATION XLS+

8

SHORT

- · Passenger capacity: 8
- Microwave
- · Full refreshment center
- · Fully enclosed lavatory
- · SAT phones
- · Cabin inflight entertainment

| Range                | 1.997 NM                 |
|----------------------|--------------------------|
| Maximum cruise speed | 441 kt                   |
| Baggage              | 90 ft³                   |
| Cabin H/L/W          | 5'71"x 18'60" x 5'51" ft |