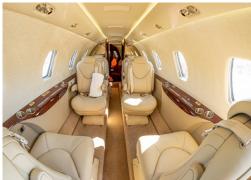

# CITATION XLS+

8

SHORT

- · Passenger capacity: 8
- Microwave
- · Full refreshment center
- · Fully enclosed lavatory
- · SAT phones
- · Cabin inflight entertainment

| Range                |      |    |     |     | <br>1.9 | 997 | ,<br>N | M               |
|----------------------|------|----|-----|-----|---------|-----|--------|-----------------|
| Maximum cruise speed |      |    |     |     | 4       | 441 | ŀ      | <t< th=""></t<> |
| Baggage              |      |    |     |     |         | 90  | f      | t <sup>3</sup>  |
| Cabin H/I/W          | 5'71 | "× | 18' | 60" | <br>5   | 51  | ,,     | f†              |