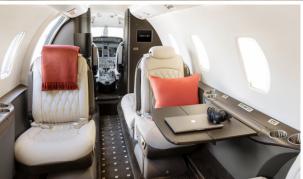

# CITATION XLS+

8

SHORT

- · Passenger capacity: 8
- Microwave
- · Full refreshment center
- · Fully enclosed lavatory
- · SAT phones
- · Cabin inflight entertainment

| Range                |      |    |     |     | <br>1.9 | 997 | ,<br>N | M               |
|----------------------|------|----|-----|-----|---------|-----|--------|-----------------|
| Maximum cruise speed |      |    |     |     | 4       | 441 | ŀ      | <t< th=""></t<> |
| Baggage              |      |    |     |     |         | 90  | f      | t <sup>3</sup>  |
| Cabin H/I/W          | 5'71 | "× | 18' | 60" | <br>5   | 51  | ,,     | f†              |

# CITATION XLS+

8

SHORT

- · Passenger capacity: 8
- Microwave
- · Full refreshment center
- Fully enclosed lavatory
- · SAT phones
- · Cabin inflight entertainment

| Range                |        |        |   | 1.997 | NM              |
|----------------------|--------|--------|---|-------|-----------------|
| Maximum cruise speed |        |        |   | 441   | kt              |
| Baggage              |        |        |   | 90    | ft <sup>3</sup> |
| Cabin H/I/W          | 5'71"× | 18'60" | × | 5'51" | ft              |

# CITATION XLS+

8

SHORT

- Passenger capacity: 8
- Microwave
- · Full refreshment center
- Fully enclosed lavatory
- · SAT phones
- · Cabin inflight entertainment

| Range                | 1.997 NM                 |
|----------------------|--------------------------|
| Maximum cruise speed | 441 kt                   |
| Baggage              | 90 ft <sup>3</sup>       |
| Cabin H/L/W          | 5'71"x 18'60" x 5'51" ft |

# CITATION XLS+

8

SHORT

- · Passenger capacity: 8
- Microwave
- · Full refreshment center
- · Fully enclosed lavatory
- · SAT phones
- · Cabin inflight entertainment

| Range                | 1.997 NM                 |
|----------------------|--------------------------|
| Maximum cruise speed | 441 kt                   |
| Baggage              | 90 ft³                   |
| Cabin H/L/W          | 5'71"x 18'60" x 5'51" ft |

# CITATION XLS+

8

SHORT

- · Passenger capacity: 8
- Microwave
- · Full refreshment center
- · Fully enclosed lavatory
- · SAT phones
- · Cabin inflight entertainment

| Range                | 1.997 мм                 |
|----------------------|--------------------------|
| Maximum cruise speed | 441 kt                   |
| Baggage              | 90 ft <sup>3</sup>       |
| Cabin H/I/W          | 5'71"x 18'60" x 5'51" ft |

# CITATION XLS+

8

SHORT

- · Passenger capacity: 8
- Microwave
- · Full refreshment center
- Fully enclosed lavatory
- · SAT phones
- · Cabin inflight entertainment

| Range                | 1.997 мм                 |
|----------------------|--------------------------|
| Maximum cruise speed | 441 kt                   |
| Baggage              | 90 ft <sup>3</sup>       |
| Cabin H/I/W          | 5'71"x 18'60" x 5'51" ft |

AIRCRAFT PASSENGERS

CITATION XLS+

8

SHORT

RANGE

· Passenger capacity: 8

- Microwave
- · Full refreshment center
- · Fully enclosed lavatory
- · SAT phones
- · Cabin inflight entertainment

| Range                | 1.997 мм                 |
|----------------------|--------------------------|
| Maximum cruise speed | 441 kt                   |
| Baggage              | 90 ft <sup>3</sup>       |
| Cabin H/I/W          | 5'71"x 18'60" x 5'51" ft |

# CITATION XLS+

8

SHORT

- · Passenger capacity: 8
- Microwave
- · Full refreshment center
- · Fully enclosed lavatory
- · SAT phones
- · Cabin inflight entertainment

| Range                | 1.997 NM                 |
|----------------------|--------------------------|
| Maximum cruise speed | 441 kt                   |
| Baggage              | 90 ft <sup>3</sup>       |
| Cabin H/L/W          | 5'71"x 18'60" x 5'51" ft |