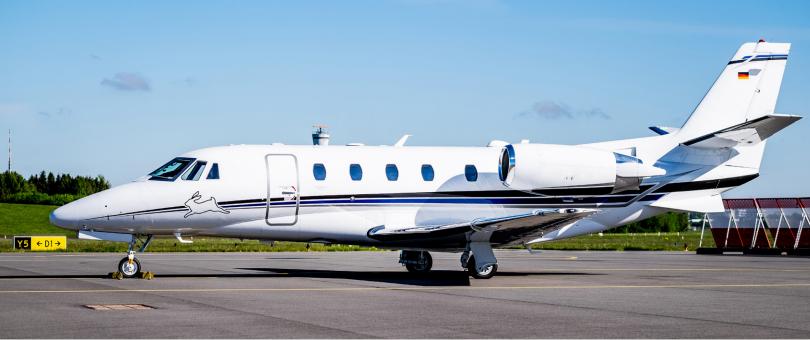

# CITATION XLS+

8

SHORT

- · Passenger capacity: 8
- Microwave
- · Full refreshment center
- · Fully enclosed lavatory
- · SAT phones
- · Cabin inflight entertainment

| Range                |      |    |     |     | <br>1.9 | 997 | ,<br>N | M               |
|----------------------|------|----|-----|-----|---------|-----|--------|-----------------|
| Maximum cruise speed |      |    |     |     | 4       | 441 | ŀ      | <t< th=""></t<> |
| Baggage              |      |    |     |     |         | 90  | f      | t <sup>3</sup>  |
| Cabin H/I/W          | 5'71 | "× | 18' | 60" | <br>5   | 51  | ,,     | f†              |

# CITATION XLS+

8

SHORT

- · Passenger capacity: 8
- Microwave
- · Full refreshment center
- Fully enclosed lavatory
- · SAT phones
- · Cabin inflight entertainment

| Range                |        |        |   | 1.997 | NM              |
|----------------------|--------|--------|---|-------|-----------------|
| Maximum cruise speed |        |        |   | 441   | kt              |
| Baggage              |        |        |   | 90    | ft <sup>3</sup> |
| Cabin H/I/W          | 5'71"× | 18'60" | × | 5'51" | ft              |

# CITATION XLS+

8

SHORT

- Passenger capacity: 8
- Microwave
- · Full refreshment center
- Fully enclosed lavatory
- · SAT phones
- · Cabin inflight entertainment

| Range                | 1.997 NM                 |
|----------------------|--------------------------|
| Maximum cruise speed | 441 kt                   |
| Baggage              | 90 ft <sup>3</sup>       |
| Cabin H/L/W          | 5'71"x 18'60" x 5'51" ft |

# CITATION XLS+

8

SHORT

- · Passenger capacity: 8
- Microwave
- · Full refreshment center
- · Fully enclosed lavatory
- · SAT phones
- · Cabin inflight entertainment

| Range                | 1.997 NM                 |
|----------------------|--------------------------|
| Maximum cruise speed | 441 kt                   |
| Baggage              | 90 ft³                   |
| Cabin H/L/W          | 5'71"x 18'60" x 5'51" ft |

# CITATION XLS+

8

SHORT

- · Passenger capacity: 8
- Microwave
- · Full refreshment center
- · Fully enclosed lavatory
- · SAT phones
- · Cabin inflight entertainment

| Range                | 1.997 мм                 |
|----------------------|--------------------------|
| Maximum cruise speed | 441 kt                   |
| Baggage              | 90 ft <sup>3</sup>       |
| Cabin H/I/W          | 5'71"x 18'60" x 5'51" ft |

# CITATION XLS+

8

SHORT

- · Passenger capacity: 8
- Microwave
- · Full refreshment center
- Fully enclosed lavatory
- · SAT phones
- · Cabin inflight entertainment

| Range                | 1.997 мм                 |
|----------------------|--------------------------|
| Maximum cruise speed | 441 kt                   |
| Baggage              | 90 ft <sup>3</sup>       |
| Cabin H/I/W          | 5'71"x 18'60" x 5'51" ft |

AIRCRAFT PASSENGERS

CITATION XLS+

8

SHORT

RANGE

· Passenger capacity: 8

- Microwave
- · Full refreshment center
- · Fully enclosed lavatory
- · SAT phones
- · Cabin inflight entertainment

| Range                | 1.997 мм                 |
|----------------------|--------------------------|
| Maximum cruise speed | 441 kt                   |
| Baggage              | 90 ft <sup>3</sup>       |
| Cabin H/I/W          | 5'71"x 18'60" x 5'51" ft |

# CITATION XLS+

8

SHORT

- · Passenger capacity: 8
- Microwave
- · Full refreshment center
- · Fully enclosed lavatory
- · SAT phones
- · Cabin inflight entertainment

| Range                | 1.997 NM                 |
|----------------------|--------------------------|
| Maximum cruise speed | 441 kt                   |
| Baggage              | 90 ft <sup>3</sup>       |
| Cabin H/L/W          | 5'71"x 18'60" x 5'51" ft |