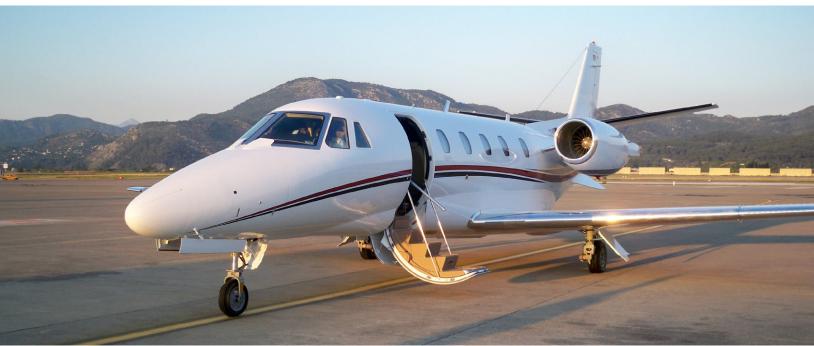

# CITATION XLS+

8

SHORT

- · Passenger capacity: 8
- Microwave
- · Full refreshment center
- · Fully enclosed lavatory
- · SAT phones
- · Cabin inflight entertainment

| Range                |      |    |     |     | <br>1.9 | 997 | ,<br>N | M               |
|----------------------|------|----|-----|-----|---------|-----|--------|-----------------|
| Maximum cruise speed |      |    |     |     | 4       | 441 | ŀ      | <t< th=""></t<> |
| Baggage              |      |    |     |     |         | 90  | f      | t <sup>3</sup>  |
| Cabin H/I/W          | 5'71 | "× | 18' | 60" | <br>5   | 51  | ,,     | f†              |

# CITATION XLS+

8

SHORT

- · Passenger capacity: 8
- Microwave
- · Full refreshment center
- Fully enclosed lavatory
- · SAT phones
- · Cabin inflight entertainment

| Range                |        |        |   | 1.997 | NM              |
|----------------------|--------|--------|---|-------|-----------------|
| Maximum cruise speed |        |        |   | 441   | kt              |
| Baggage              |        |        |   | 90    | ft <sup>3</sup> |
| Cabin H/I/W          | 5'71"× | 18'60" | × | 5'51" | ft              |

# CITATION XLS+

8

SHORT

- Passenger capacity: 8
- Microwave
- · Full refreshment center
- Fully enclosed lavatory
- · SAT phones
- · Cabin inflight entertainment

| Range                | 1.997 NM                 |
|----------------------|--------------------------|
| Maximum cruise speed | 441 kt                   |
| Baggage              | 90 ft <sup>3</sup>       |
| Cabin H/L/W          | 5'71"x 18'60" x 5'51" ft |

# CITATION XLS+

8

SHORT

- · Passenger capacity: 8
- Microwave
- · Full refreshment center
- · Fully enclosed lavatory
- · SAT phones
- · Cabin inflight entertainment

| Range                | 1.997 NM                 |
|----------------------|--------------------------|
| Maximum cruise speed | 441 kt                   |
| Baggage              | 90 ft³                   |
| Cabin H/L/W          | 5'71"x 18'60" x 5'51" ft |

# CITATION XLS+

8

SHORT

- · Passenger capacity: 8
- Microwave
- · Full refreshment center
- · Fully enclosed lavatory
- · SAT phones
- · Cabin inflight entertainment

| Range                | 1.997 мм                 |
|----------------------|--------------------------|
| Maximum cruise speed | 441 kt                   |
| Baggage              | 90 ft <sup>3</sup>       |
| Cabin H/I/W          | 5'71"x 18'60" x 5'51" ft |

# CITATION XLS+

8

SHORT

- · Passenger capacity: 8
- Microwave
- · Full refreshment center
- Fully enclosed lavatory
- · SAT phones
- · Cabin inflight entertainment

| Range                | 1.997 мм                 |
|----------------------|--------------------------|
| Maximum cruise speed | 441 kt                   |
| Baggage              | 90 ft <sup>3</sup>       |
| Cabin H/I/W          | 5'71"x 18'60" x 5'51" ft |

AIRCRAFT PASSENGERS

CITATION XLS+

8

SHORT

RANGE

· Passenger capacity: 8

- Microwave
- · Full refreshment center
- · Fully enclosed lavatory
- · SAT phones
- · Cabin inflight entertainment

| Range                | 1.997 мм                 |
|----------------------|--------------------------|
| Maximum cruise speed | 441 kt                   |
| Baggage              | 90 ft <sup>3</sup>       |
| Cabin H/I/W          | 5'71"x 18'60" x 5'51" ft |

# CITATION XLS+

8

SHORT

- · Passenger capacity: 8
- Microwave
- · Full refreshment center
- · Fully enclosed lavatory
- · SAT phones
- · Cabin inflight entertainment

| Range                | 1.997 NM                 |
|----------------------|--------------------------|
| Maximum cruise speed | 441 kt                   |
| Baggage              | 90 ft <sup>3</sup>       |
| Cabin H/L/W          | 5'71"x 18'60" x 5'51" ft |