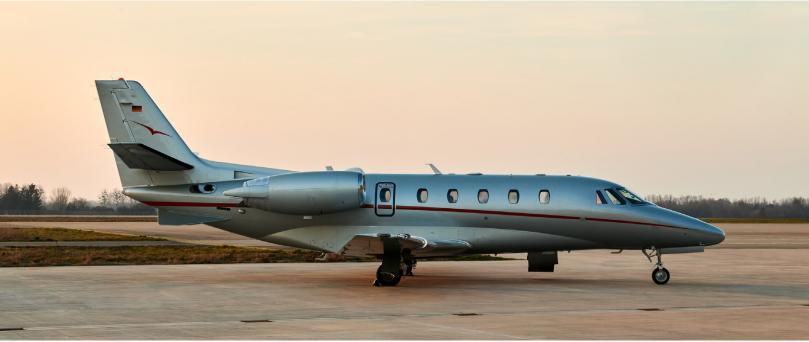

# CITATION XLS+

8

SHORT

- · Passenger capacity: 8
- Microwave
- · Full refreshment center
- Fully enclosed lavatory
- · SAT phones
- · Cabin inflight entertainment

| Range                |        |        |   | 1.997 | NM              |
|----------------------|--------|--------|---|-------|-----------------|
| Maximum cruise speed |        |        |   | 441   | kt              |
| Baggage              |        |        |   | 90    | ft <sup>3</sup> |
| Cabin H/I/W          | 5'71"× | 18'60" | × | 5'51" | ft              |