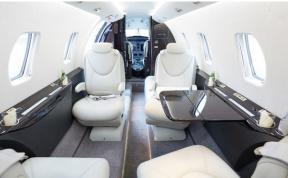

# CITATION XLS+

8

SHORT

- · Passenger capacity: 8
- Microwave
- · Full refreshment center
- · Fully enclosed lavatory
- · SAT phones
- · Cabin inflight entertainment

| Range                |      |    |     |     | <br>1.9 | 997 | ,<br>N | M               |
|----------------------|------|----|-----|-----|---------|-----|--------|-----------------|
| Maximum cruise speed |      |    |     |     | 4       | 441 | ŀ      | <t< th=""></t<> |
| Baggage              |      |    |     |     |         | 90  | f      | t <sup>3</sup>  |
| Cabin H/I/W          | 5'71 | "× | 18' | 60" | <br>5   | 51  | ,,     | f†              |

# CITATION XLS+

8

SHORT

- · Passenger capacity: 8
- Microwave
- · Full refreshment center
- Fully enclosed lavatory
- · SAT phones
- · Cabin inflight entertainment

| Range                |        |        |   | 1.997 | NM              |
|----------------------|--------|--------|---|-------|-----------------|
| Maximum cruise speed |        |        |   | 441   | kt              |
| Baggage              |        |        |   | 90    | ft <sup>3</sup> |
| Cabin H/I/W          | 5'71"× | 18'60" | × | 5'51" | ft              |

# CITATION XLS+

8

SHORT

- Passenger capacity: 8
- Microwave
- · Full refreshment center
- Fully enclosed lavatory
- · SAT phones
- · Cabin inflight entertainment

| Range                | 1.997 NM                 |
|----------------------|--------------------------|
| Maximum cruise speed | 441 kt                   |
| Baggage              | 90 ft <sup>3</sup>       |
| Cabin H/L/W          | 5'71"x 18'60" x 5'51" ft |

# CITATION XLS+

8

SHORT

- · Passenger capacity: 8
- Microwave
- · Full refreshment center
- · Fully enclosed lavatory
- · SAT phones
- · Cabin inflight entertainment

| Range                | 1.997 NM                 |
|----------------------|--------------------------|
| Maximum cruise speed | 441 kt                   |
| Baggage              | 90 ft³                   |
| Cabin H/L/W          | 5'71"x 18'60" x 5'51" ft |

# CITATION XLS+

8

SHORT

- · Passenger capacity: 8
- Microwave
- · Full refreshment center
- · Fully enclosed lavatory
- · SAT phones
- · Cabin inflight entertainment

| Range                | 1.997 мм                 |
|----------------------|--------------------------|
| Maximum cruise speed | 441 kt                   |
| Baggage              | 90 ft <sup>3</sup>       |
| Cabin H/I/W          | 5'71"x 18'60" x 5'51" ft |

# CITATION XLS+

8

SHORT

- · Passenger capacity: 8
- Microwave
- · Full refreshment center
- Fully enclosed lavatory
- · SAT phones
- · Cabin inflight entertainment

| Range                | 1.997 мм                 |
|----------------------|--------------------------|
| Maximum cruise speed | 441 kt                   |
| Baggage              | 90 ft <sup>3</sup>       |
| Cabin H/I/W          | 5'71"x 18'60" x 5'51" ft |

AIRCRAFT PASSENGERS

CITATION XLS+

8

SHORT

RANGE

· Passenger capacity: 8

- Microwave
- · Full refreshment center
- · Fully enclosed lavatory
- · SAT phones
- · Cabin inflight entertainment

| Range                | 1.997 мм                 |
|----------------------|--------------------------|
| Maximum cruise speed | 441 kt                   |
| Baggage              | 90 ft <sup>3</sup>       |
| Cabin H/I/W          | 5'71"x 18'60" x 5'51" ft |

# CITATION XLS+

8

SHORT

- · Passenger capacity: 8
- Microwave
- · Full refreshment center
- · Fully enclosed lavatory
- · SAT phones
- · Cabin inflight entertainment

| Range                | 1.997 NM                 |
|----------------------|--------------------------|
| Maximum cruise speed | 441 kt                   |
| Baggage              | 90 ft <sup>3</sup>       |
| Cabin H/L/W          | 5'71"x 18'60" x 5'51" ft |