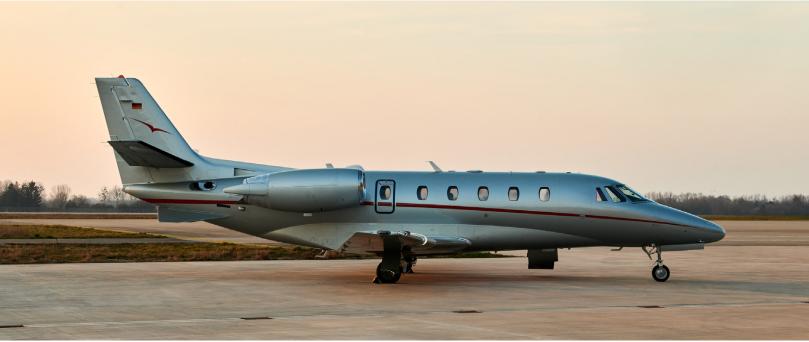

# CITATION XLS+

8

SHORT

- · Passenger capacity: 8
- Microwave
- · Full refreshment center
- · Fully enclosed lavatory
- · SAT phones
- · Cabin inflight entertainment

| Range                |      |    |     |     | <br>1.9 | 997 | ,<br>N | M               |
|----------------------|------|----|-----|-----|---------|-----|--------|-----------------|
| Maximum cruise speed |      |    |     |     | 4       | 441 | ŀ      | <t< th=""></t<> |
| Baggage              |      |    |     |     |         | 90  | f      | t <sup>3</sup>  |
| Cabin H/I/W          | 5'71 | "× | 18' | 60" | <br>5   | 51  | ,,     | f†              |

# CITATION XLS+

8

SHORT

- · Passenger capacity: 8
- Microwave
- · Full refreshment center
- Fully enclosed lavatory
- · SAT phones
- · Cabin inflight entertainment

| Range                |        |        |   | 1.997 | NM              |
|----------------------|--------|--------|---|-------|-----------------|
| Maximum cruise speed |        |        |   | 441   | kt              |
| Baggage              |        |        |   | 90    | ft <sup>3</sup> |
| Cabin H/I/W          | 5'71"× | 18'60" | × | 5'51" | ft              |

# CITATION XLS+

8

SHORT

- Passenger capacity: 8
- Microwave
- · Full refreshment center
- Fully enclosed lavatory
- · SAT phones
- · Cabin inflight entertainment

| Range                | 1.997 NM                 |
|----------------------|--------------------------|
| Maximum cruise speed | 441 kt                   |
| Baggage              | 90 ft <sup>3</sup>       |
| Cabin H/L/W          | 5'71"x 18'60" x 5'51" ft |

# CITATION XLS+

8

SHORT

- · Passenger capacity: 8
- Microwave
- · Full refreshment center
- · Fully enclosed lavatory
- · SAT phones
- · Cabin inflight entertainment

| Range                | 1.997 NM                 |
|----------------------|--------------------------|
| Maximum cruise speed | 441 kt                   |
| Baggage              | 90 ft³                   |
| Cabin H/L/W          | 5'71"x 18'60" x 5'51" ft |

# CITATION XLS+

8

SHORT

- · Passenger capacity: 8
- Microwave
- · Full refreshment center
- · Fully enclosed lavatory
- · SAT phones
- · Cabin inflight entertainment

| Range                | 1.997 мм                 |
|----------------------|--------------------------|
| Maximum cruise speed | 441 kt                   |
| Baggage              | 90 ft <sup>3</sup>       |
| Cabin H/I/W          | 5'71"x 18'60" x 5'51" ft |

# CITATION XLS+

8

SHORT

- · Passenger capacity: 8
- Microwave
- · Full refreshment center
- Fully enclosed lavatory
- · SAT phones
- · Cabin inflight entertainment

| Range                | 1.997 мм                 |
|----------------------|--------------------------|
| Maximum cruise speed | 441 kt                   |
| Baggage              | 90 ft <sup>3</sup>       |
| Cabin H/I/W          | 5'71"x 18'60" x 5'51" ft |

AIRCRAFT PASSENGERS

CITATION XLS+

8

SHORT

RANGE

· Passenger capacity: 8

- Microwave
- · Full refreshment center
- · Fully enclosed lavatory
- · SAT phones
- · Cabin inflight entertainment

| Range                | 1.997 мм                 |
|----------------------|--------------------------|
| Maximum cruise speed | 441 kt                   |
| Baggage              | 90 ft <sup>3</sup>       |
| Cabin H/I/W          | 5'71"x 18'60" x 5'51" ft |

# CITATION XLS+

8

SHORT

- · Passenger capacity: 8
- Microwave
- · Full refreshment center
- · Fully enclosed lavatory
- · SAT phones
- · Cabin inflight entertainment

| Range                | 1.997 NM                 |
|----------------------|--------------------------|
| Maximum cruise speed | 441 kt                   |
| Baggage              | 90 ft <sup>3</sup>       |
| Cabin H/L/W          | 5'71"x 18'60" x 5'51" ft |