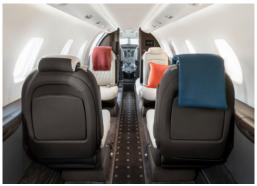

# CITATION XLS+

8

SHORT

- · Passenger capacity: 8
- Microwave
- · Full refreshment center
- · Fully enclosed lavatory
- · SAT phones
- · Cabin inflight entertainment

| Range                |      |    |     |     | <br>1.9 | 997 | ,<br>N | M               |
|----------------------|------|----|-----|-----|---------|-----|--------|-----------------|
| Maximum cruise speed |      |    |     |     | 4       | 441 | ŀ      | <t< th=""></t<> |
| Baggage              |      |    |     |     |         | 90  | f      | t <sup>3</sup>  |
| Cabin H/I/W          | 5'71 | "× | 18' | 60" | <br>5   | 51  | ,,     | f†              |

# CITATION XLS+

8

SHORT

- · Passenger capacity: 8
- Microwave
- · Full refreshment center
- Fully enclosed lavatory
- · SAT phones
- · Cabin inflight entertainment

| Range                |        |        |   | 1.997 | NM              |
|----------------------|--------|--------|---|-------|-----------------|
| Maximum cruise speed |        |        |   | 441   | kt              |
| Baggage              |        |        |   | 90    | ft <sup>3</sup> |
| Cabin H/I/W          | 5'71"× | 18'60" | × | 5'51" | ft              |

# CITATION XLS+

8

SHORT

- Passenger capacity: 8
- Microwave
- · Full refreshment center
- Fully enclosed lavatory
- · SAT phones
- · Cabin inflight entertainment

| Range                | 1.997 NM                 |
|----------------------|--------------------------|
| Maximum cruise speed | 441 kt                   |
| Baggage              | 90 ft <sup>3</sup>       |
| Cabin H/L/W          | 5'71"x 18'60" x 5'51" ft |

# CITATION XLS+

8

SHORT

- · Passenger capacity: 8
- Microwave
- · Full refreshment center
- · Fully enclosed lavatory
- · SAT phones
- · Cabin inflight entertainment

| Range                | 1.997 NM                 |
|----------------------|--------------------------|
| Maximum cruise speed | 441 kt                   |
| Baggage              | 90 ft³                   |
| Cabin H/L/W          | 5'71"x 18'60" x 5'51" ft |

# CITATION XLS+

8

SHORT

- · Passenger capacity: 8
- Microwave
- · Full refreshment center
- · Fully enclosed lavatory
- · SAT phones
- · Cabin inflight entertainment

| Range                | 1.997 мм                 |
|----------------------|--------------------------|
| Maximum cruise speed | 441 kt                   |
| Baggage              | 90 ft <sup>3</sup>       |
| Cabin H/I/W          | 5'71"x 18'60" x 5'51" ft |

# CITATION XLS+

8

SHORT

- · Passenger capacity: 8
- Microwave
- · Full refreshment center
- Fully enclosed lavatory
- · SAT phones
- · Cabin inflight entertainment

| Range                | 1.997 мм                 |
|----------------------|--------------------------|
| Maximum cruise speed | 441 kt                   |
| Baggage              | 90 ft <sup>3</sup>       |
| Cabin H/I/W          | 5'71"x 18'60" x 5'51" ft |

AIRCRAFT PASSENGERS

CITATION XLS+

8

SHORT

RANGE

· Passenger capacity: 8

- Microwave
- · Full refreshment center
- · Fully enclosed lavatory
- · SAT phones
- · Cabin inflight entertainment

| Range                | 1.997 мм                 |
|----------------------|--------------------------|
| Maximum cruise speed | 441 kt                   |
| Baggage              | 90 ft <sup>3</sup>       |
| Cabin H/I/W          | 5'71"x 18'60" x 5'51" ft |

# CITATION XLS+

8

SHORT

- · Passenger capacity: 8
- Microwave
- · Full refreshment center
- · Fully enclosed lavatory
- · SAT phones
- · Cabin inflight entertainment

| Range                | 1.997 NM                 |
|----------------------|--------------------------|
| Maximum cruise speed | 441 kt                   |
| Baggage              | 90 ft <sup>3</sup>       |
| Cabin H/L/W          | 5'71"x 18'60" x 5'51" ft |