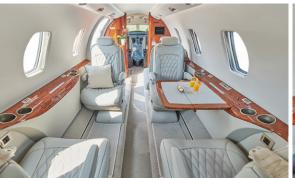

# CITATION XLS+

8

SHORT

- · Passenger capacity: 8
- Microwave
- · Full refreshment center
- · Fully enclosed lavatory
- · SAT phones
- · Cabin inflight entertainment

| Range                | 1.997 мм                 |
|----------------------|--------------------------|
| Maximum cruise speed | 441 kt                   |
| Baggage              | 90 ft <sup>3</sup>       |
| Cabin H/I/W          | 5'71"x 18'60" x 5'51" ft |

# CITATION XLS+

8

SHORT

- · Passenger capacity: 8
- Microwave
- · Full refreshment center
- Fully enclosed lavatory
- · SAT phones
- · Cabin inflight entertainment

| Range                | 1.997 мм                 |
|----------------------|--------------------------|
| Maximum cruise speed | 441 kt                   |
| Baggage              | 90 ft <sup>3</sup>       |
| Cabin H/I/W          | 5'71"x 18'60" x 5'51" ft |