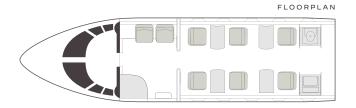

# CITATION XLS+

8

SHORT

- · Passenger capacity: 8
- Microwave
- · Full refreshment center
- · Fully enclosed lavatory
- · SAT phones
- · Cabin inflight entertainment

| Range                |      |    |     |     | <br>1.9 | 997 | ,<br>N | M               |
|----------------------|------|----|-----|-----|---------|-----|--------|-----------------|
| Maximum cruise speed |      |    |     |     | 4       | 441 | ŀ      | <t< th=""></t<> |
| Baggage              |      |    |     |     |         | 90  | f      | t <sup>3</sup>  |
| Cabin H/I/W          | 5'71 | "× | 18' | 60" | <br>5   | 51  | ,,     | f†              |

# CITATION XLS+

8

SHORT

- · Passenger capacity: 8
- Microwave
- · Full refreshment center
- Fully enclosed lavatory
- · SAT phones
- · Cabin inflight entertainment

| Range                |        |        |   | 1.997 | NM              |
|----------------------|--------|--------|---|-------|-----------------|
| Maximum cruise speed |        |        |   | 441   | kt              |
| Baggage              |        |        |   | 90    | ft <sup>3</sup> |
| Cabin H/I/W          | 5'71"× | 18'60" | × | 5'51" | ft              |

# CITATION XLS+

8

SHORT

- Passenger capacity: 8
- Microwave
- · Full refreshment center
- Fully enclosed lavatory
- · SAT phones
- · Cabin inflight entertainment

| Range                | 1.997 NM                 |
|----------------------|--------------------------|
| Maximum cruise speed | 441 kt                   |
| Baggage              | 90 ft <sup>3</sup>       |
| Cabin H/L/W          | 5'71"x 18'60" x 5'51" ft |

# CITATION XLS+

8

SHORT

- · Passenger capacity: 8
- Microwave
- · Full refreshment center
- · Fully enclosed lavatory
- · SAT phones
- · Cabin inflight entertainment

| Range                | 1.997 NM                 |
|----------------------|--------------------------|
| Maximum cruise speed | 441 kt                   |
| Baggage              | 90 ft³                   |
| Cabin H/L/W          | 5'71"x 18'60" x 5'51" ft |

# CITATION XLS+

8

SHORT

- · Passenger capacity: 8
- Microwave
- · Full refreshment center
- · Fully enclosed lavatory
- · SAT phones
- · Cabin inflight entertainment

| Range                | 1.997 мм                 |
|----------------------|--------------------------|
| Maximum cruise speed | 441 kt                   |
| Baggage              | 90 ft <sup>3</sup>       |
| Cabin H/I/W          | 5'71"x 18'60" x 5'51" ft |

# CITATION XLS+

8

SHORT

- · Passenger capacity: 8
- Microwave
- · Full refreshment center
- Fully enclosed lavatory
- · SAT phones
- · Cabin inflight entertainment

| Range                | 1.997 мм                 |
|----------------------|--------------------------|
| Maximum cruise speed | 441 kt                   |
| Baggage              | 90 ft <sup>3</sup>       |
| Cabin H/I/W          | 5'71"x 18'60" x 5'51" ft |

AIRCRAFT PASSENGERS

CITATION XLS+

8

SHORT

RANGE

· Passenger capacity: 8

- Microwave
- · Full refreshment center
- · Fully enclosed lavatory
- · SAT phones
- · Cabin inflight entertainment

| Range                | 1.997 мм                 |
|----------------------|--------------------------|
| Maximum cruise speed | 441 kt                   |
| Baggage              | 90 ft <sup>3</sup>       |
| Cabin H/I/W          | 5'71"x 18'60" x 5'51" ft |

# CITATION XLS+

8

SHORT

- · Passenger capacity: 8
- Microwave
- · Full refreshment center
- · Fully enclosed lavatory
- · SAT phones
- · Cabin inflight entertainment

| Range                | 1.997 NM                 |
|----------------------|--------------------------|
| Maximum cruise speed | 441 kt                   |
| Baggage              | 90 ft <sup>3</sup>       |
| Cabin H/L/W          | 5'71"x 18'60" x 5'51" ft |