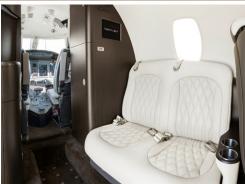

# CITATION XLS+

8

SHORT

- · Passenger capacity: 8
- Microwave
- · Full refreshment center
- · Fully enclosed lavatory
- · SAT phones
- · Cabin inflight entertainment

| Range                |      |    |     |     | <br>1.9 | 997 | ,<br>N | M               |
|----------------------|------|----|-----|-----|---------|-----|--------|-----------------|
| Maximum cruise speed |      |    |     |     | 4       | 441 | ŀ      | <t< th=""></t<> |
| Baggage              |      |    |     |     |         | 90  | f      | t <sup>3</sup>  |
| Cabin H/I/W          | 5'71 | "× | 18' | 60" | <br>5   | 51  | ,,     | f†              |

# CITATION XLS+

8

SHORT

- · Passenger capacity: 8
- Microwave
- · Full refreshment center
- Fully enclosed lavatory
- · SAT phones
- · Cabin inflight entertainment

| Range                |        |        |   | 1.997 | NM              |
|----------------------|--------|--------|---|-------|-----------------|
| Maximum cruise speed |        |        |   | 441   | kt              |
| Baggage              |        |        |   | 90    | ft <sup>3</sup> |
| Cabin H/I/W          | 5'71"× | 18'60" | × | 5'51" | ft              |

# CITATION XLS+

8

SHORT

- Passenger capacity: 8
- Microwave
- · Full refreshment center
- Fully enclosed lavatory
- · SAT phones
- · Cabin inflight entertainment

| Range                | 1.997 NM                 |
|----------------------|--------------------------|
| Maximum cruise speed | 441 kt                   |
| Baggage              | 90 ft <sup>3</sup>       |
| Cabin H/L/W          | 5'71"x 18'60" x 5'51" ft |

# CITATION XLS+

8

SHORT

- · Passenger capacity: 8
- Microwave
- · Full refreshment center
- · Fully enclosed lavatory
- · SAT phones
- · Cabin inflight entertainment

| Range                | 1.997 NM                 |
|----------------------|--------------------------|
| Maximum cruise speed | 441 kt                   |
| Baggage              | 90 ft³                   |
| Cabin H/L/W          | 5'71"x 18'60" x 5'51" ft |

# CITATION XLS+

8

SHORT

- · Passenger capacity: 8
- Microwave
- · Full refreshment center
- · Fully enclosed lavatory
- · SAT phones
- · Cabin inflight entertainment

| Range                | 1.997 мм                 |
|----------------------|--------------------------|
| Maximum cruise speed | 441 kt                   |
| Baggage              | 90 ft <sup>3</sup>       |
| Cabin H/I/W          | 5'71"x 18'60" x 5'51" ft |

# CITATION XLS+

8

SHORT

- · Passenger capacity: 8
- Microwave
- · Full refreshment center
- Fully enclosed lavatory
- · SAT phones
- · Cabin inflight entertainment

| Range                | 1.997 мм                 |
|----------------------|--------------------------|
| Maximum cruise speed | 441 kt                   |
| Baggage              | 90 ft <sup>3</sup>       |
| Cabin H/I/W          | 5'71"x 18'60" x 5'51" ft |

AIRCRAFT PASSENGERS

CITATION XLS+

8

SHORT

RANGE

· Passenger capacity: 8

- Microwave
- · Full refreshment center
- · Fully enclosed lavatory
- · SAT phones
- · Cabin inflight entertainment

| Range                | 1.997 мм                 |
|----------------------|--------------------------|
| Maximum cruise speed | 441 kt                   |
| Baggage              | 90 ft <sup>3</sup>       |
| Cabin H/I/W          | 5'71"x 18'60" x 5'51" ft |

# CITATION XLS+

8

SHORT

- · Passenger capacity: 8
- Microwave
- · Full refreshment center
- · Fully enclosed lavatory
- · SAT phones
- · Cabin inflight entertainment

| Range                | 1.997 NM                 |
|----------------------|--------------------------|
| Maximum cruise speed | 441 kt                   |
| Baggage              | 90 ft <sup>3</sup>       |
| Cabin H/L/W          | 5'71"x 18'60" x 5'51" ft |