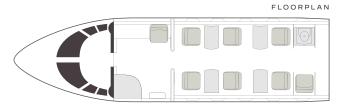

# CITATION XLS+

8

SHORT

- · Passenger capacity: 8
- Microwave
- · Full refreshment center
- · Fully enclosed lavatory
- · SAT phones
- · Cabin inflight entertainment

| Range                |      |    |     |     | <br>1.9 | 997 | ,<br>N | M               |
|----------------------|------|----|-----|-----|---------|-----|--------|-----------------|
| Maximum cruise speed |      |    |     |     | 4       | 441 | ŀ      | <t< th=""></t<> |
| Baggage              |      |    |     |     |         | 90  | f      | t <sup>3</sup>  |
| Cabin H/I/W          | 5'71 | "× | 18' | 60" | <br>5   | 51  | ,,     | f†              |

# CITATION XLS+

8

SHORT

- · Passenger capacity: 8
- Microwave
- · Full refreshment center
- Fully enclosed lavatory
- · SAT phones
- · Cabin inflight entertainment

| Range                |        |        |   | 1.997 | NM              |
|----------------------|--------|--------|---|-------|-----------------|
| Maximum cruise speed |        |        |   | 441   | kt              |
| Baggage              |        |        |   | 90    | ft <sup>3</sup> |
| Cabin H/I/W          | 5'71"× | 18'60" | × | 5'51" | ft              |